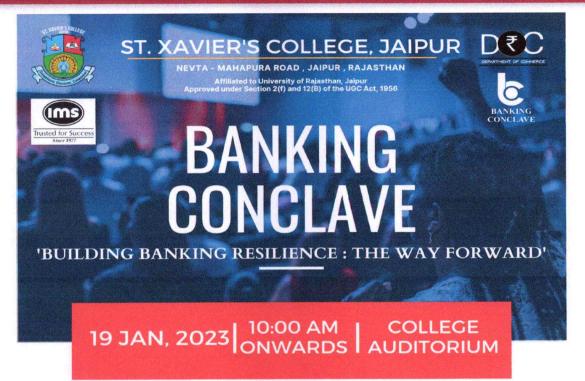

| RM 2.               |                                                                                                                                            |
|---------------------|--------------------------------------------------------------------------------------------------------------------------------------------|
| Title of the Event: | Banking Conclave, Building Banking Resilience: The Way Forward                                                                             |
| Date:               | 19.01.2023                                                                                                                                 |
| Time:               | 10.00 AM                                                                                                                                   |
| Venue:              | College Auditorium                                                                                                                         |
| Total Number of     | 250                                                                                                                                        |
| Participants:       |                                                                                                                                            |
| Organized by:       | Department of Commerce in collaboration with the Ministry of Commerce and Industry                                                         |
| Resource Persons:   | Ms. Chhavi Garg, NIPAM officer Examiner of Patents & Designs for                                                                           |
|                     | the Department of Promotion of Industry & Trade in the Ministry of                                                                         |
|                     | Commerce & Industry, Mr. Mukesh Kumar, General Manager, RBI,                                                                               |
|                     | Dr. Iqbal Singh Gulani, Executive Vice President HDFC Bank, CS                                                                             |
| D. L. CD.           | Anshul Jain, Director, Golden Divine Creations.                                                                                            |
| Brief Report:       | On 19th January, 2023, the Fintech Commerce Club at St Xavier's College, Jaipur, in collaboration with the ministry of commerce and        |
|                     | industry organised the annual national banking conclave. This conclave                                                                     |
|                     | did not only set a milestone about the road map of the banking and                                                                         |
|                     | finance sector but also set a new archetype for national events. The event                                                                 |
|                     | was centred around the theme of "Building Banking Resilience: The                                                                          |
|                     | Way Forward " This line postulates about the resilient and the self-                                                                       |
|                     | healing banking and the finance sector that we have in India and not only                                                                  |
|                     | broadly defines it in a short manner but also goes to the depth of                                                                         |
|                     | narrowness of the factors that has helped us in achieving the holy grail.                                                                  |
|                     | The event was aggrandized by the presence of Reverend Father Dr. A                                                                         |
|                     | Rex Angelo, Principal, St Xavier's College, Jaipur, and our guest of                                                                       |
|                     | honour Ms. Chhavi Garg who is a NIPAM officer Examiner of Patents                                                                          |
|                     | & Designs for the Department of Promotion of Industry & Trade in the                                                                       |
|                     | Ministry of Commerce & Industry. Right after the commencement of the event, student moderators and the teacher body greeted the adulated   |
|                     | panellists Mr. Mukesh Kumar, Dr. lqbal Singh, Dr. Ravi Modani, Mr.                                                                         |
|                     | Devendra Singh, CS Anshul Jain and Mr. Kush Beejal. Ms. Chhavi Garg                                                                        |
|                     | gave a foreword in the light of the recent changes in the banking sector                                                                   |
|                     | as well as emanating latitudes of intellectual property rights in the                                                                      |
|                     | fintech sector. The highlights as well as the motions were expounded by                                                                    |
|                     | the panellists in a tactful manner so as to draw a conclusion that satisfied                                                               |
|                     | all of the panellists. This helped students not only by fostering their                                                                    |
|                     | knowledge but also to assimilate their knowledge about the use of facts                                                                    |
|                     | and figures present in today's world.                                                                                                      |
|                     | The motions consisted of how the financial and banking sector has                                                                          |
|                     | changed during and post pandemic, this was the most propitious as the                                                                      |
|                     | industry as a whole saw an upliftment in client retention and banking                                                                      |
|                     | and investment as people saw the scope in Fintech and Banking sector.  Another sector which was discussed was Banking became accessible to |
|                     | all due to the technological advancement via UPl and other gateways.                                                                       |
|                     | an due to the technological advancement via of fand other gateways.                                                                        |
|                     |                                                                                                                                            |

#### **Outcome:**

Overwhelmingly positive feedback paints a picture of a successful conclave. Participants lauded the event for offering fresh perspectives and expanding their knowledge, with meaningful interactions during panel discussions fostering deeper engagement. Individual growth and professional development were recognized as key benefits, highlighting the impactful content. Attendees commended the well-organized structure and execution, emphasizing the seamless experience. The exchange of ideas and information stood out as a valuable aspect, showcasing the conclave's success in stimulating collaborative learning