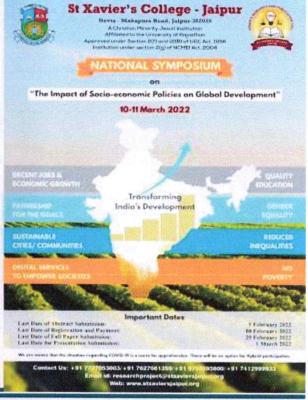

#### 3.2.2.1 Reports of Workshops/Seminars/Conferences Conducted on Research Methodology

**ACADEMIC YEAR: 2022-23** 

| S.No. | Workshop/Seminar/Conference Title             | Date:<br>From - to | No. of<br>Participants |
|-------|-----------------------------------------------|--------------------|------------------------|
| 1.    | Workshop on Understanding Research and Best   | 25.07.2022-        | 42                     |
|       | Practices for Institutional Development       | 29.07.2022         | 8                      |
| 2.    | Banking Conclave, Building Banking            | 19.01.2023         | 250                    |
|       | Resilience: The Way Forward                   |                    | *                      |
| 3.    | Synergy'22 Conclave: Synergising the Ideas on | 20.01.2023         | 300                    |
|       | Indian Economy @ 2030                         |                    | 200 - 100 p. 100 p.    |
| 4.    | International Conference on Evolving          | 24.02.2023-        | 212                    |
|       | Ecological Concerns: Transgressions,          | 25.02.2023         |                        |
|       | Transitions, and Transformation               |                    |                        |
| 5.    | National Symposium on 'The Impact of Socio-   | 10.03.2023-        | 46                     |
|       | economic Policies on Global Development'      | 11.03.2023         | - 111                  |
| 6.    | FDTP on Importance of Research in Higher      | 25.03.2023         | 52                     |
|       | Education                                     |                    |                        |