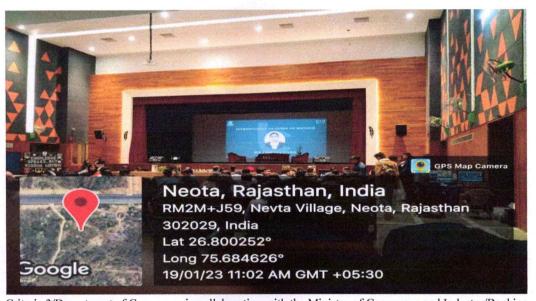

| RM 2.               |                                                                                                                                            |
|---------------------|--------------------------------------------------------------------------------------------------------------------------------------------|
| Title of the Event: | Banking Conclave, Building Banking Resilience: The Way Forward                                                                             |
| Date:               | 19.01.2023                                                                                                                                 |
| Time:               | 10.00 AM                                                                                                                                   |
| Venue:              | College Auditorium                                                                                                                         |
| Total Number of     | 250                                                                                                                                        |
| Participants:       |                                                                                                                                            |
| Organized by:       | Department of Commerce in collaboration with the Ministry of Commerce and Industry                                                         |
| Resource Persons:   | Ms. Chhavi Garg, NIPAM officer Examiner of Patents & Designs for                                                                           |
|                     | the Department of Promotion of Industry & Trade in the Ministry of                                                                         |
|                     | Commerce & Industry, Mr. Mukesh Kumar, General Manager, RBI,                                                                               |
|                     | Dr. Iqbal Singh Gulani, Executive Vice President HDFC Bank, CS                                                                             |
| D. L. CD.           | Anshul Jain, Director, Golden Divine Creations.                                                                                            |
| Brief Report:       | On 19th January, 2023, the Fintech Commerce Club at St Xavier's College, Jaipur, in collaboration with the ministry of commerce and        |
|                     | industry organised the annual national banking conclave. This conclave                                                                     |
|                     | did not only set a milestone about the road map of the banking and                                                                         |
|                     | finance sector but also set a new archetype for national events. The event                                                                 |
|                     | was centred around the theme of "Building Banking Resilience: The                                                                          |
|                     | Way Forward " This line postulates about the resilient and the self-                                                                       |
|                     | healing banking and the finance sector that we have in India and not only                                                                  |
|                     | broadly defines it in a short manner but also goes to the depth of                                                                         |
|                     | narrowness of the factors that has helped us in achieving the holy grail.                                                                  |
|                     | The event was aggrandized by the presence of Reverend Father Dr. A                                                                         |
|                     | Rex Angelo, Principal, St Xavier's College, Jaipur, and our guest of                                                                       |
|                     | honour Ms. Chhavi Garg who is a NIPAM officer Examiner of Patents                                                                          |
|                     | & Designs for the Department of Promotion of Industry & Trade in the                                                                       |
|                     | Ministry of Commerce & Industry. Right after the commencement of the event, student moderators and the teacher body greeted the adulated   |
|                     | panellists Mr. Mukesh Kumar, Dr. lqbal Singh, Dr. Ravi Modani, Mr.                                                                         |
|                     | Devendra Singh, CS Anshul Jain and Mr. Kush Beejal. Ms. Chhavi Garg                                                                        |
|                     | gave a foreword in the light of the recent changes in the banking sector                                                                   |
|                     | as well as emanating latitudes of intellectual property rights in the                                                                      |
|                     | fintech sector. The highlights as well as the motions were expounded by                                                                    |
|                     | the panellists in a tactful manner so as to draw a conclusion that satisfied                                                               |
|                     | all of the panellists. This helped students not only by fostering their                                                                    |
|                     | knowledge but also to assimilate their knowledge about the use of facts                                                                    |
|                     | and figures present in today's world.                                                                                                      |
|                     | The motions consisted of how the financial and banking sector has                                                                          |
|                     | changed during and post pandemic, this was the most propitious as the                                                                      |
|                     | industry as a whole saw an upliftment in client retention and banking                                                                      |
|                     | and investment as people saw the scope in Fintech and Banking sector.  Another sector which was discussed was Banking became accessible to |
|                     | all due to the technological advancement via UPl and other gateways.                                                                       |
|                     | an due to the technological advancement via of fand other gateways.                                                                        |
|                     |                                                                                                                                            |

Criteria 3/Department of Commerce in collaboration with the Ministry of Commerce and Industry/Banking Conclave, Building Banking Resilience: The Way Forward/Ms. Chhavi Garg, NIPAM officer Examiner of Patents & Designs for the Department of Promotion of Industry & Trade in the Ministry of Commerce & Industry, Mr. Mukesh Kumar, General Manager, RBI, Dr. lqbal Singh Gulani, Executive Vice President HDFC Bank, CS Anshul Jain, Director, Golden Divine Creations/19th January 2023

#### PANEL I MANAGING DIGITAL TRANSFORMATION

MR. IQBAL SINGH GULIANI MR. MUKESH KUMAR

**EXECUTIVE** HDFC BANK

GENERAL MANAGER RESERVE BANK OF INDIA

CS. ANSHUL JAIN

DIRECTOR GOLDEN DIVINE CREATIONS

COMMERCECLUB@STXAVIERSJAIPUR.ORG