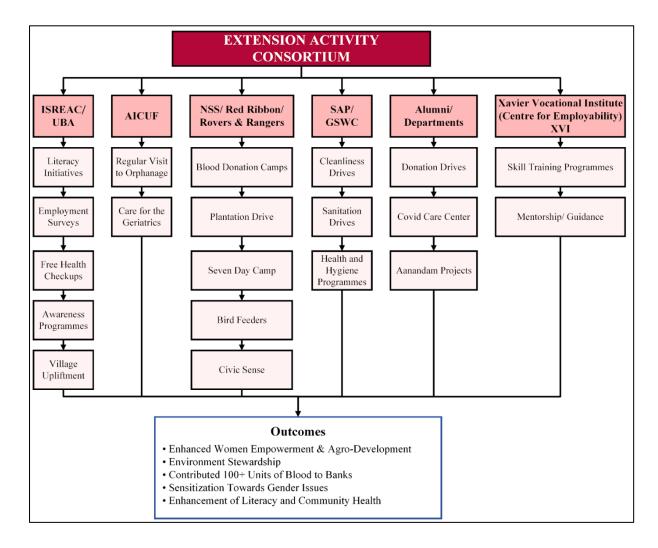

#### **Response:**

Extension activities aim at creating awareness among the students on the contemporary social issues of the neighbourhood communities. This is implemented through various units like Institutional Social Responsibility and Extension Activity Cell (ISREAC)/ *Unnat Bharat Abhiyan* (UBA), National Service Scheme (NSS), Rovers and Rangers (RR), National Green Corps (NGC), Red Ribbon Club (RRC), Swachhta Action Plan (SAP) Committee, All India Catholic University Federation (AICUF), Gender Studies and Women Cell (GSWC), and Xavier Vocational Institute (Centre for Employability):

| Centre / Unit           | Activities                                                                                                                                                                                                                                                                                            | Impact/ Outcome                                                                                                                                                                                                                  |
|-------------------------|-------------------------------------------------------------------------------------------------------------------------------------------------------------------------------------------------------------------------------------------------------------------------------------------------------|----------------------------------------------------------------------------------------------------------------------------------------------------------------------------------------------------------------------------------|
| ISREAC/ UBA             | Adopted five villages Chatarpura,  Jaisinghpura, Khatwara,  Narottampura and Chak  Harbanspura                                                                                                                                                                                                        | Village Upliftment                                                                                                                                                                                                               |
| • Education and Youth   | <ul> <li>Financial Literacy Session</li> <li>Digital Literacy Week</li> <li>Certificate Course in Spoken English</li> <li>Book Donation Drive</li> <li>Employment Survey</li> </ul>                                                                                                                   | <ul> <li>Community Spirit</li> <li>Youth Empowerment</li> <li>Established Computer Lab at Kishore         Griha (Juvenile Home) &amp; Govt.         School, Narottampura.</li> <li>Established Arrupe Central Library</li> </ul> |
| • Health and<br>Hygiene | <ul> <li>Free Health Check-up Camps</li> <li>Awareness of Menstrual Health and Hygiene.</li> <li>Anti-Liquor Awareness Drive</li> <li>COVID-19-19 Vaccination &amp; Relief Package Drive.</li> <li>Face Mask Distribution and Donation.</li> <li>Training Programme on Yoga and Meditation</li> </ul> | extension centre at Maa Sharda Public Sr. Sec. School and at Garima Greh- Shelter Home for Transgenders.  • De-stigmatization of menstruation                                                                                    |

## NAAC First Cycle (2018-19 to 2022-23)

| • Social    | Bal Mela                         | •                     | Upliftment of the weaker sections    |  |
|-------------|----------------------------------|-----------------------|--------------------------------------|--|
| Inclusion   | • International Happiness Day    | •                     | Social Sensitization                 |  |
| Programmes  | celebration                      | •                     | Fostering a sense of inclusivity     |  |
|             | • Self-defence and Awareness     |                       | focusing upon women & children.      |  |
|             | Programmes                       |                       |                                      |  |
|             | Women's Day Celebration with     |                       |                                      |  |
|             | Village Women                    |                       |                                      |  |
|             | Sessions on Organic Farming      |                       |                                      |  |
|             | Water Conservation Initiatives   | •                     | Creating awareness about             |  |
|             | • Swachhata Week includes        |                       | Environmental issues in rural        |  |
| SAP         | Cleanliness Drives and Surveys,  |                       | community.                           |  |
|             | Street Plays, Water Management   |                       |                                      |  |
|             | Awareness Drive.                 |                       |                                      |  |
|             | Sanitary Napkin Distribution     |                       |                                      |  |
|             | Intra College Competitions       |                       |                                      |  |
|             | • Visits to orphanages, old age  | •                     | Compassion towards the marginalized  |  |
| AICUF       | AICUF homes.                     |                       |                                      |  |
|             | • National Unity Day celebration |                       |                                      |  |
| GSWC        | Sessions on Gender Issues        | •                     | Sensitization towards gender issues  |  |
|             | Donation Drives                  |                       |                                      |  |
|             | • Social Inclusion Programme:    | •                     | Awareness on road safety             |  |
|             | Special Camp                     | •                     | Social cohesion and civic sense      |  |
| NSS         | • Commemoration of National      | Character development |                                      |  |
|             | Days                             |                       |                                      |  |
|             | Basic Life Support and Good      |                       |                                      |  |
|             | Samaritan                        |                       |                                      |  |
|             | Bird Feeders' installation       |                       |                                      |  |
| Red Ribbon  | Blood Donation Camps             | •                     | Awareness regarding blood donation   |  |
| Club        | AIDS Awareness Programmes        | •                     | • More than 100 units contributed to |  |
|             |                                  |                       | blood bank                           |  |
| Department  | Electoral Literacy Campaign      | •                     | Awareness of voting rights           |  |
| Initiatives | Donation Drives                  |                       |                                      |  |
|             |                                  |                       |                                      |  |

## NAAC First Cycle (2018-19 to 2022-23)

|                                                        | Mural Paintings     Enhanced contains                                                                                                                          | • Enhanced community engagement &                                                                                                                   |  |  |
|--------------------------------------------------------|----------------------------------------------------------------------------------------------------------------------------------------------------------------|-----------------------------------------------------------------------------------------------------------------------------------------------------|--|--|
|                                                        | • Aanandam Projects civic sense                                                                                                                                | civic sense                                                                                                                                         |  |  |
|                                                        | Liter Progr  Care for en and an Attendin peol  Wa Manage                                                                                                       | Preservation of biodiversity Animals are and Rescue  Increased empathy Creation of a more inclusive and supportive society  Sustainable Environment |  |  |
| Xavier's College<br>Alumni (XCA)                       |                                                                                                                                                                | nd medical support to                                                                                                                               |  |  |
| Xavier Vocational Institute (Centre for Employability) | <ul> <li>Vocational Skill Training</li> <li>Programmes in Tailoring,</li> <li>Beautician, Fashion Designing</li> <li>for Women</li> </ul> Enhanced Atmanirbhar | Employability and                                                                                                                                   |  |  |