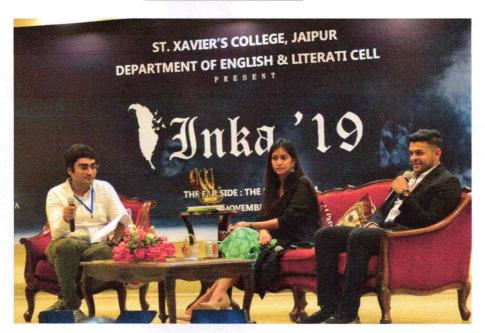

The annual literary fest of St Xavier's College Jaipur, Inka '22, organised by the Literati Cell and the Department of English, was organised on 6 and 7 January, 2022. Condensing the same into the title 'Colours of the Quill', the fest began on 6 January with the Inaugural session. The second day of Inka '22 the debate competition, titled "In Pursuit of Dispute". Participants attended the debate via Google Meet and presented their views on the topic: "Art is for Art's sake only." Speakers were given four minutes to put forth their views and an additional one minute for rebuttal. The judges for the event were Dr. Deepanjali Gardener, Principal, Children's Academy, and Dr. Ranjit Kaur, UBA co Ordinator, St Xavier's College Jaipur, both of whom encouraged and illuminated the students following the arguments.

### **Photo of the Event**

Principal

St. Xavier's College Jaipur

Nevta-Mahapura Road, Jaipur

Affiliated to the University of Rajastham Approved under Section 2(f) and 12(B) of UGC Act, 1956 A Christian Minority Educational Institution under Section 2(g) of NCMEI Act, 2004