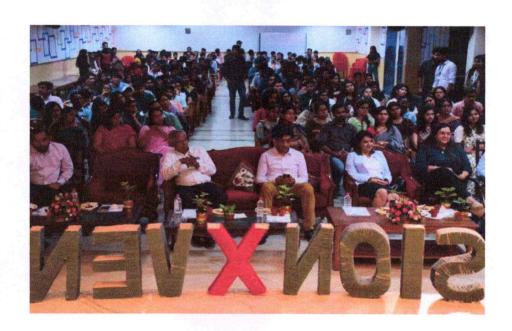

### **Economics & Psychology Department- "Academic Fest"**

| Date                | 24-25 Jan 2022                          |
|---------------------|-----------------------------------------|
| Department          | Economics & Psychology                  |
| Teacher Coordinator | Ms. Nupur Chouhan & Ms. Poorvi Medatwal |
| Venue/Mode          | Google Meet                             |

The Department of Economics and Psychology hosted its annual national-level festival, Synergy'21- Investing in Ideas. Synergy attracted more than 300 student registrations this year from colleges all over the country, including JNU Delhi, Symbiosis Pune, Sri Venkateswara College Delhi, SS Jain Subodh College, Maharani College, and Maharaja College, to name a few. Maintaining the government protocols of the COVID-19 situation, this year, it was organised on a virtual platform in the presence of Jesuits, guests, faculty members and participants.