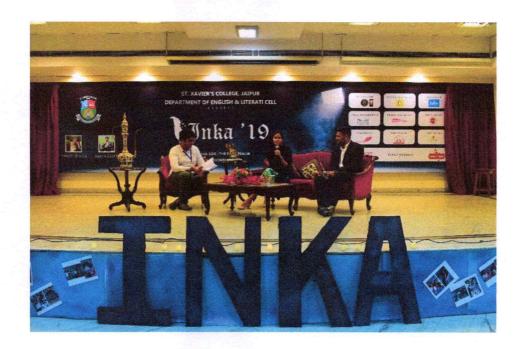

The annual literary fest of St Xavier's College Jaipur, Inka '22, organised by the Literati Cell and the Department of English, was organised on 6 and 7 January, 2022. Condensing the same into the title 'Colours of the Quill', the fest began on 6 January with the Inaugural session. The second day of Inka '22 the debate competition, titled "In Pursuit of Dispute". Participants attended the debate via Google Meet and presented their views on the topic: "Art is for Art's sake only." Speakers were given four minutes to put forth their views and an additional one minute for rebuttal. The judges for the event were Dr. Deepanjali Gardener, Principal, Children's Academy, and Dr. Ranjit Kaur, UBA co Ordinator, St Xavier's College Jaipur, both of whom encouraged and illuminated the students following the arguments.

### **Photo of the Event**

Principal

St. Xavier's College Jaipur

Nevta-Mahapura Road, Jaipur

Affiliated to the University of Rajastham Approved under Section 2(f) and 12(B) of UGC Act, 1956 A Christian Minority Educational Institution under Section 2(g) of NCMEI Act, 2004