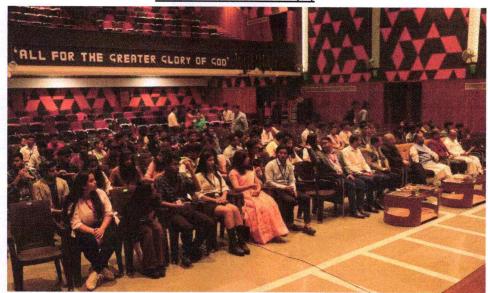

### **Photos of the Event**

Nevta-Mahapura Road, Near Nevta Dam,

Tehsil Sanganer, Jaipur-302029, Rajasthan

Principal St. Xavier's College Jaipur Nevta-Mahapura Road, Jaipur

Affiliated to the University of Rajastham Approved under Section 2(f) and 12(B) of UGC Act, 1956 A Christian Minority Educational Institution under Section 2(g) of NCMEI Act, 2004