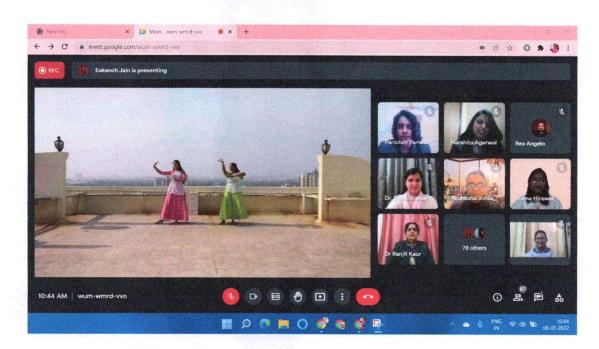

### Department of Psychology, Academic Fest - "InPsych"

| Date                | 21 Nov 2022                           |  |  |  |
|---------------------|---------------------------------------|--|--|--|
| Fest Judges         | Ms. Ashima Choudhary & Abel John      |  |  |  |
| Department          | Psychology                            |  |  |  |
| Teacher Coordinator | Ms. Ruhi Sinha and Dr. Sushil Rohiwal |  |  |  |
| Venue/Mode          | College Campus                        |  |  |  |

The Department of Psychology of St. Xavier's College organized a fest "InPsych: Wellbeing of the Living Beings" with various events followed by a neon cultural night. The students from all three years of the department were involved and various Committees were framed based on jobs allocated to them, which in turn were associated with all the faculty members of the department, Ms. Ruhi Sinha and Dr. Sushil Rohiwal, under the guidance of the