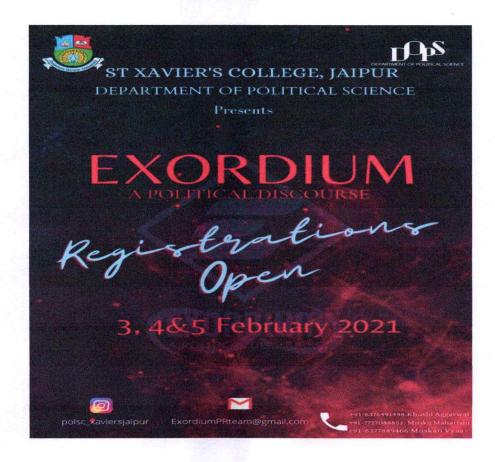

| Political Science Department Academic Fest – "Exordium" |                                  |  |  |  |  |
|---------------------------------------------------------|----------------------------------|--|--|--|--|
| Date                                                    | 14 Nov 2022                      |  |  |  |  |
| Fest Judges                                             | Ms. Ashima Choudhary & Abel John |  |  |  |  |
| Department                                              | Political Science                |  |  |  |  |
| <b>Teacher Coordinator</b>                              |                                  |  |  |  |  |
| Venue/Mode                                              | College Campus                   |  |  |  |  |

An event organized under the fest Exordium x Lucis was a news panel discussion. It was meant to widen the mind of participants and expose them to the political world. It was true to its purpose and was held successfully. The moderator, judges, and participants' discussion, views, and opinions were so engaging and mind-catching that it felt like we were in a newsroom. The event was well managed by student coordinator Vaidehi Sihag, Nayna Bhati and Divyaman Jain. In the end, our honourable chief guest appreciated the determination and knowledge of the participants.

#### Poster of the Event

Principal

St. Xavier's College Jaipur Nevta-Mahapura Road, Jaipur