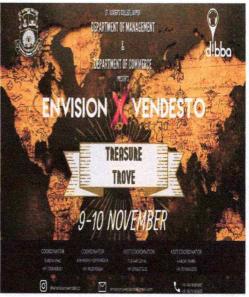

### **Economics & Psychology Department- "Academic Fest"**

| Date                | 24-25 Jan 2022                          |
|---------------------|-----------------------------------------|
| Department          | Economics & Psychology                  |
| Teacher Coordinator | Ms. Nupur Chouhan & Ms. Poorvi Medatwal |
| Venue/Mode          | Google Meet                             |

The Department of Economics and Psychology hosted its annual national-level festival, Synergy'21- Investing in Ideas. Synergy attracted more than 300 student registrations this year from colleges all over the country, including JNU Delhi, Symbiosis Pune, Sri Venkateswara College Delhi, SS Jain Subodh College, Maharani College, and Maharaja College, to name a few. Maintaining the government protocols of the COVID-19 situation, this year, it was organised on a virtual platform in the presence of Jesuits, guests, faculty members and participants.