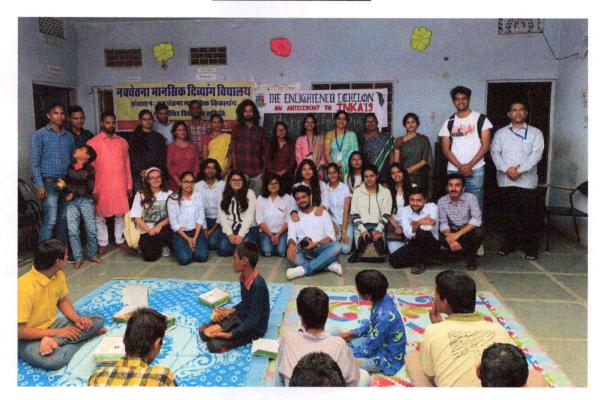

### **Photos of the Event**

Nevta-Mahapura Road, Near Nevta Dam,

Tehsil Sanganer, Jaipur-302029, Rajasthan

Principal St. Xavier's College Jaipur Nevta-Mahapura Road, Jaipur

Affiliated to the University of Rajastham Approved under Section 2(f) and 12(B) of UGC Act, 1956 A Christian Minority Educational Institution under Section 2(g) of NCMEI Act, 2004