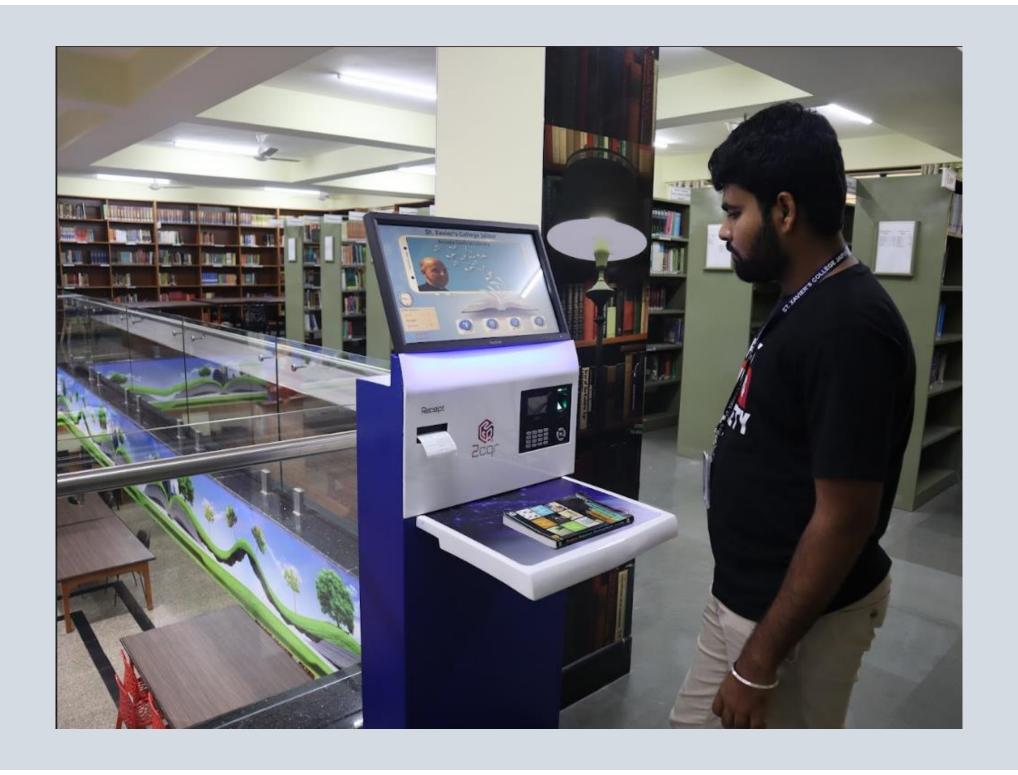

#### RFID Self –Service Kiosk

Principal
St. Xavier's College, Jaipur
Nevta-Mahapura Road, Jaipur

Self-service kiosks enable check in and check out of library materials independently. By scanning the RFID tags embedded in the items, the kiosk updates the library's circulation system, recording the transaction without the need for manual intervention by staff.