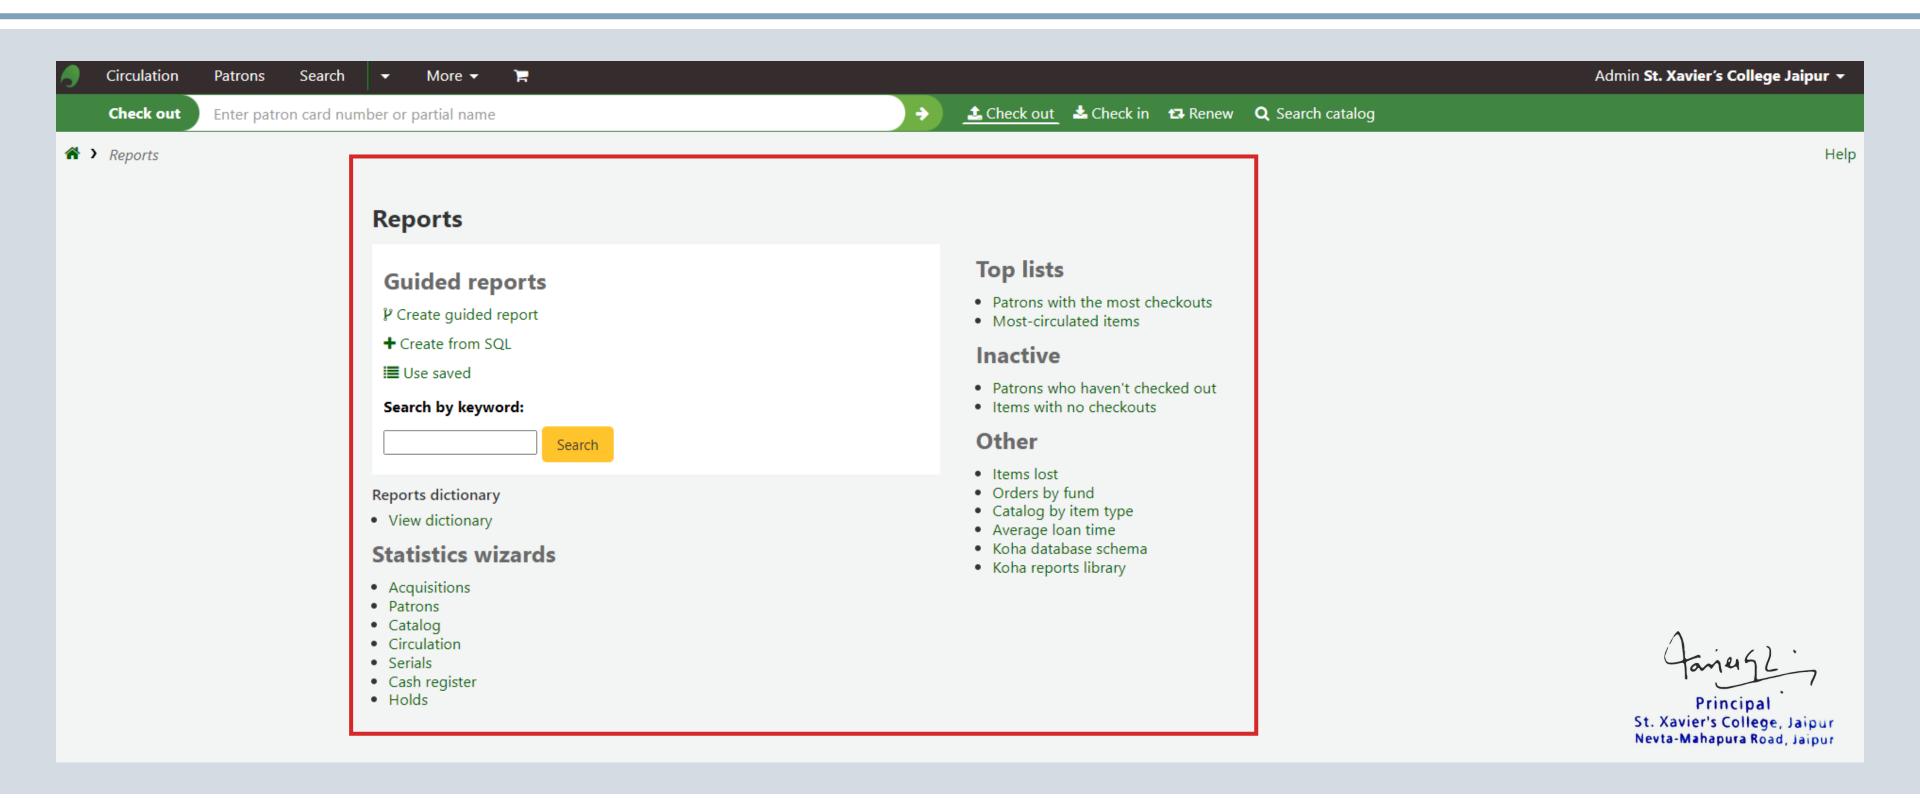

# Reporting and Analytics

Koha provides reporting tools to generate custom reports, statistics, and analytics on various aspects of library operations, such as circulation, collection usage, and patron demographics.