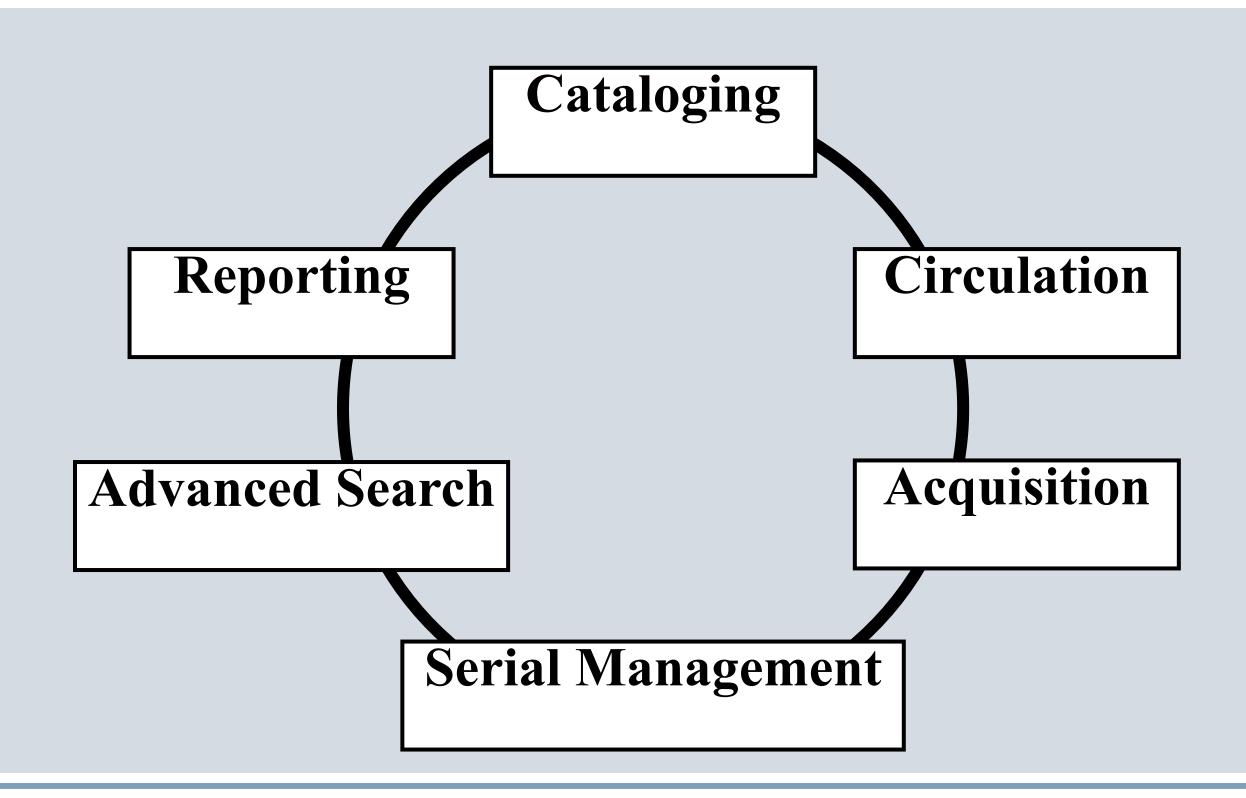

# Library Management System

The library is fully automated with KOHA-integrated Library Management Software version 23.05.04 and integrated with RFID technology.

Koha offers a comprehensive set of features to support various library functions, including cataloging, circulation, acquisitions, serials management, patron management, reporting, etc. and also empowers library to efficiently organize, manage, and deliver library services to their patrons while adhering to institutions standards and best practices

# Functions of Koha- Library Management Software

KOHA Library Management Software of the college comprises of automated functions spanning acquisition, cataloguing, accession, database management, member services, feedback and reporting.