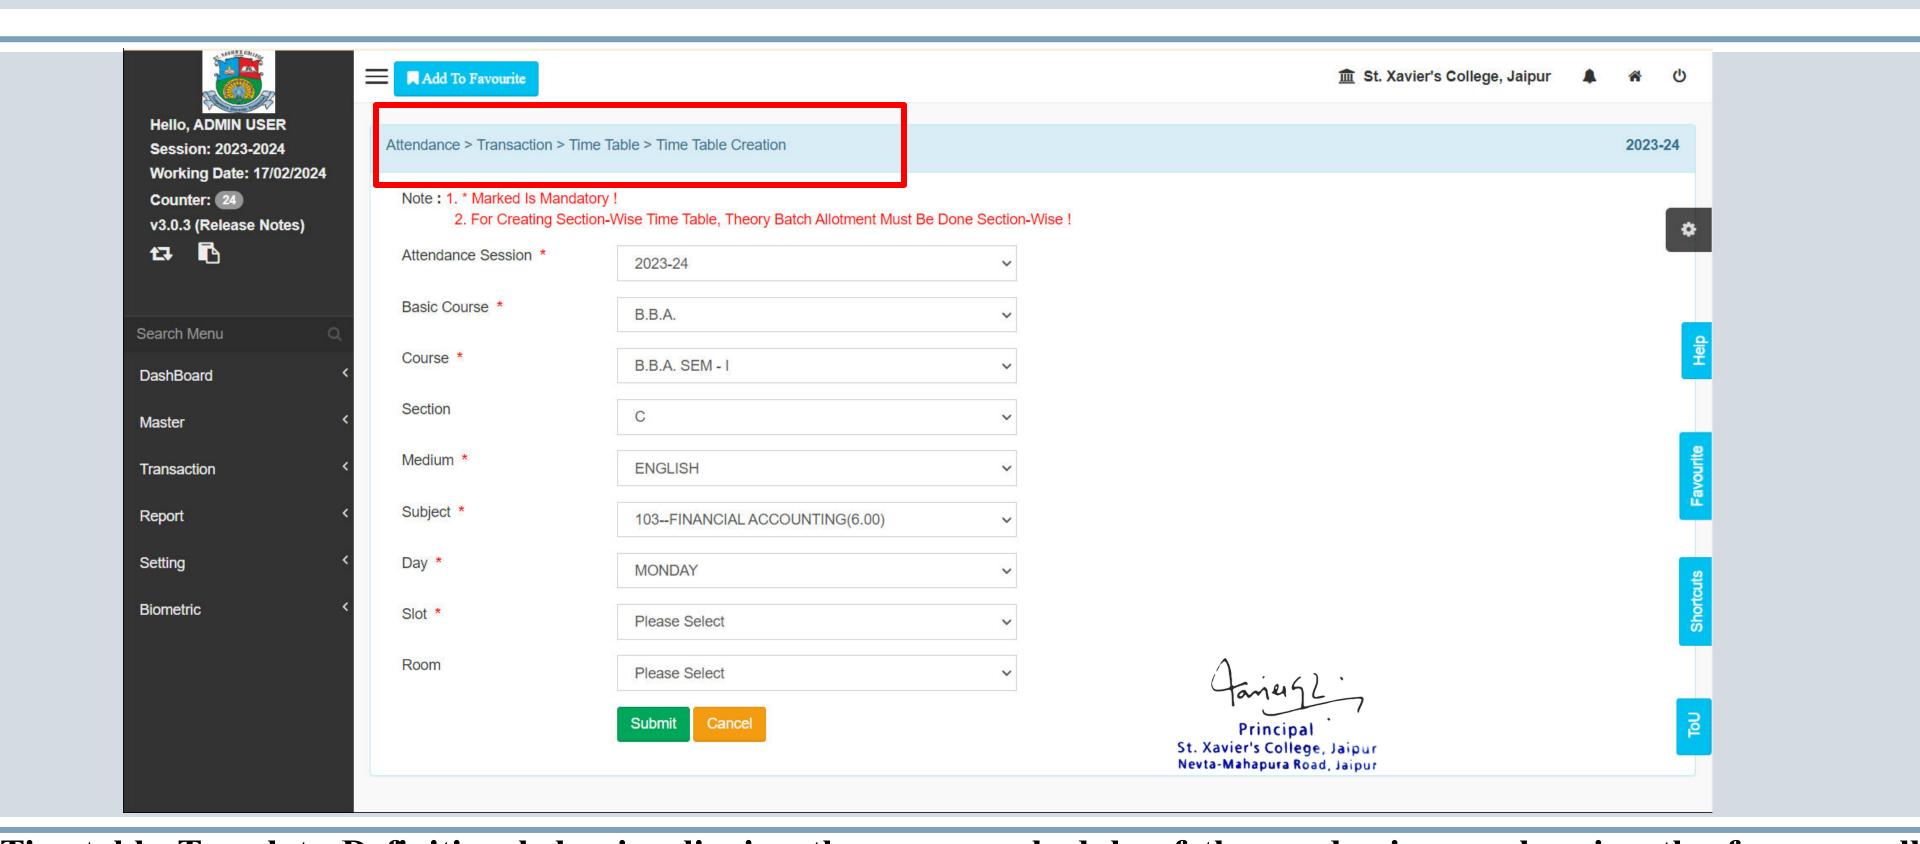

#### Time Table Template Definition

Timetable Template Definition helps in aligning the proper schedule of the academic year keeping the focus on all subjects and their management.

#### **Time Table Generation**