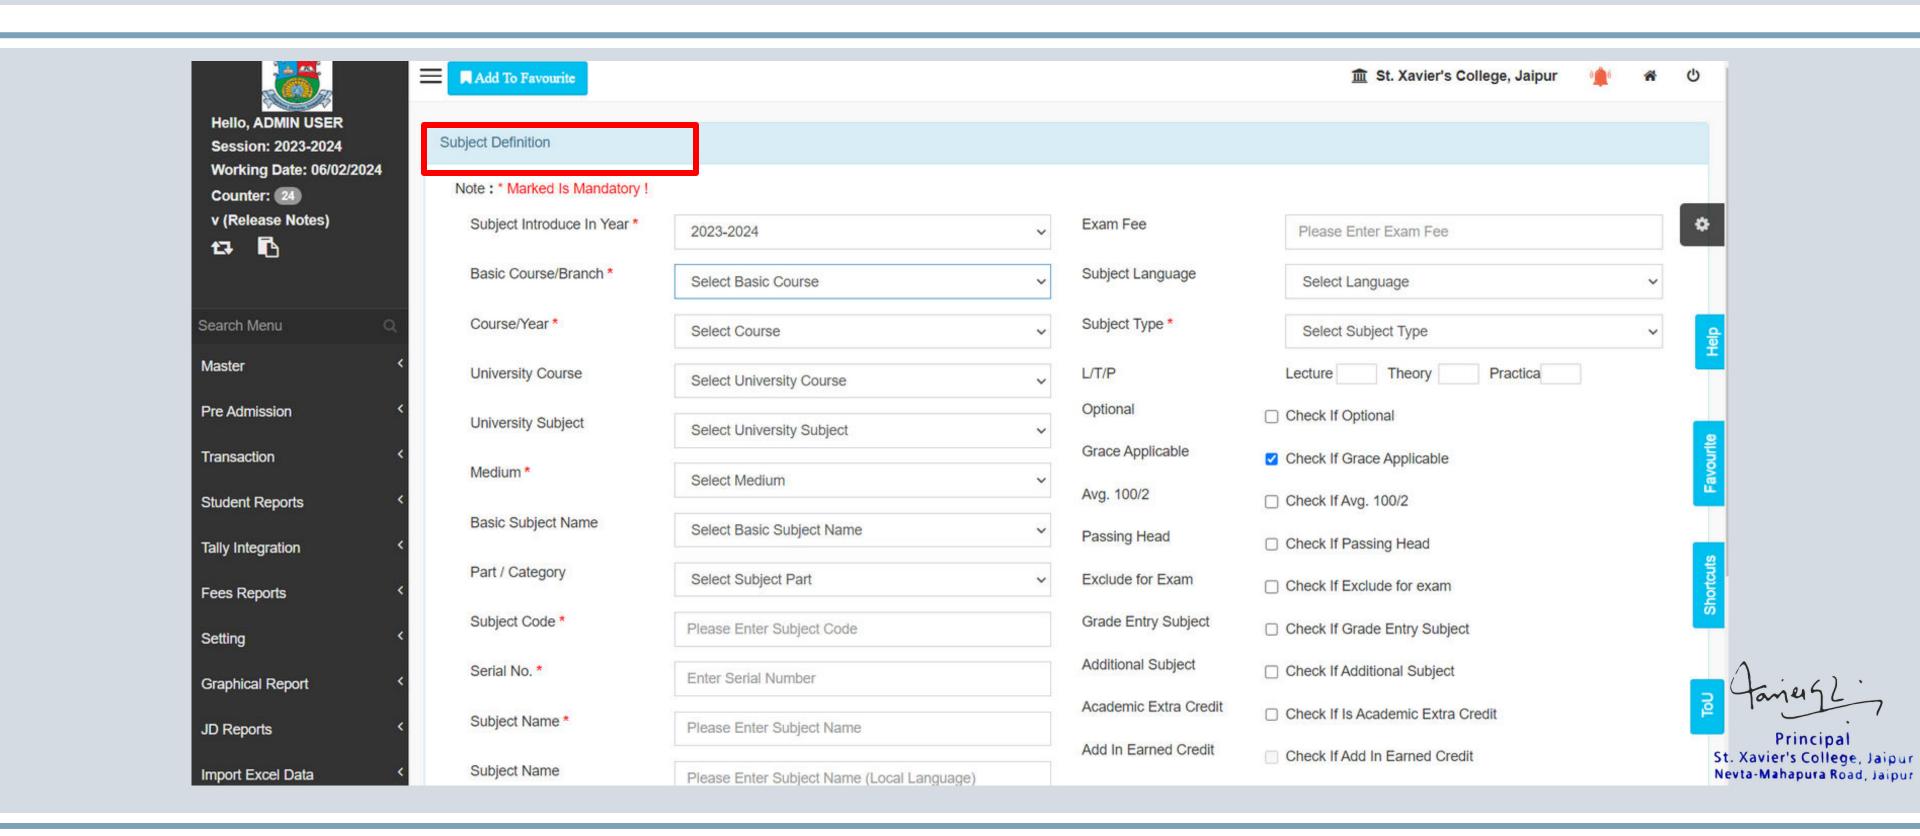

#### Subject Definition Screen

Subject Definition shows feature for defining different subjects spanning in different years and semesters for various Programmes.