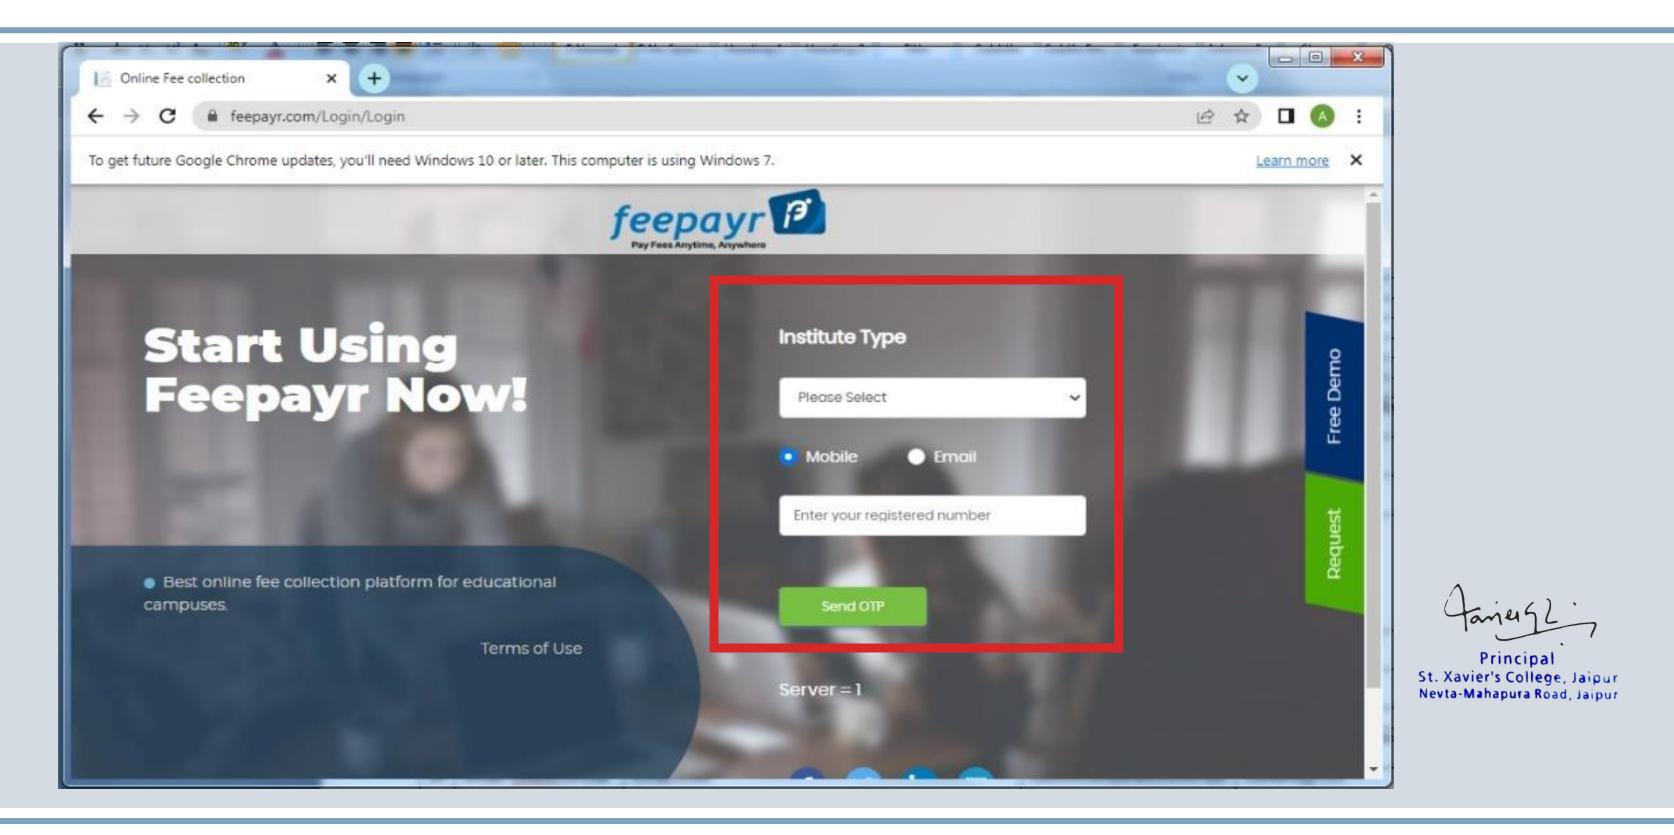

#### **Online Fee Collection**

Students can remit the College Fees using online fees collection creating transparency in financial management.

#### **Fee Collection Portal**

Principal
St. Xavier's College, Jaipur
Nevta-Mahapura Road, Jaipur