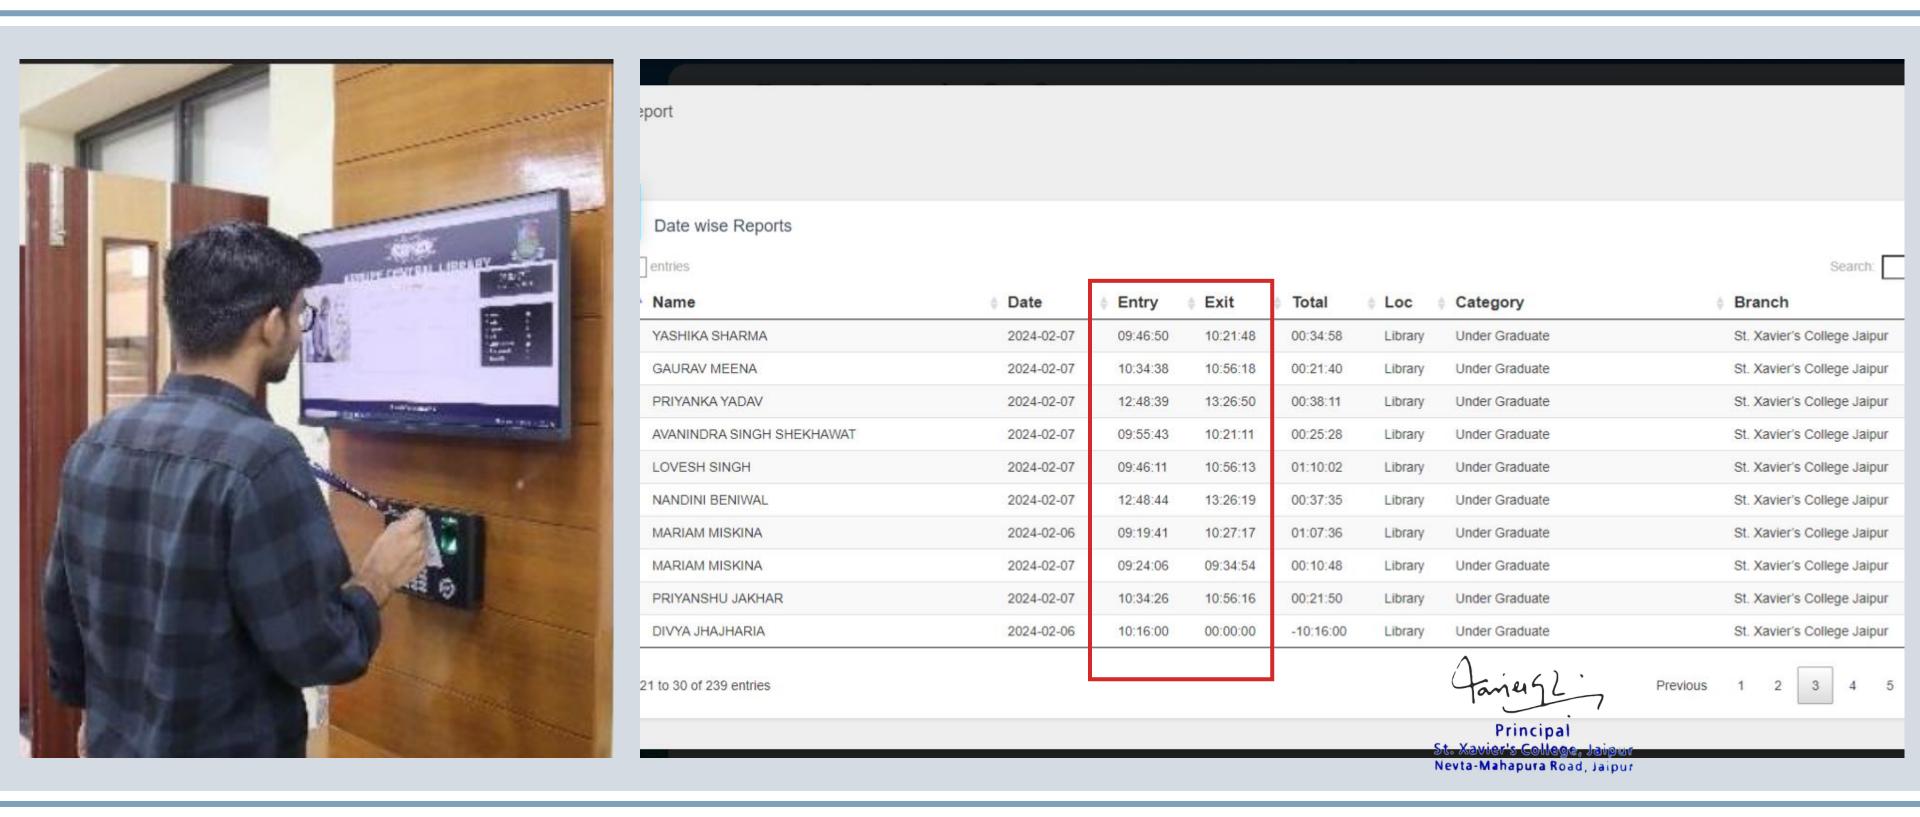

#### IN - OUT System

The computerized IN-OUT system at the library entrance can be used using both biometric and ID Card. The physical usage of library resources by students and faculties is captured through this module.