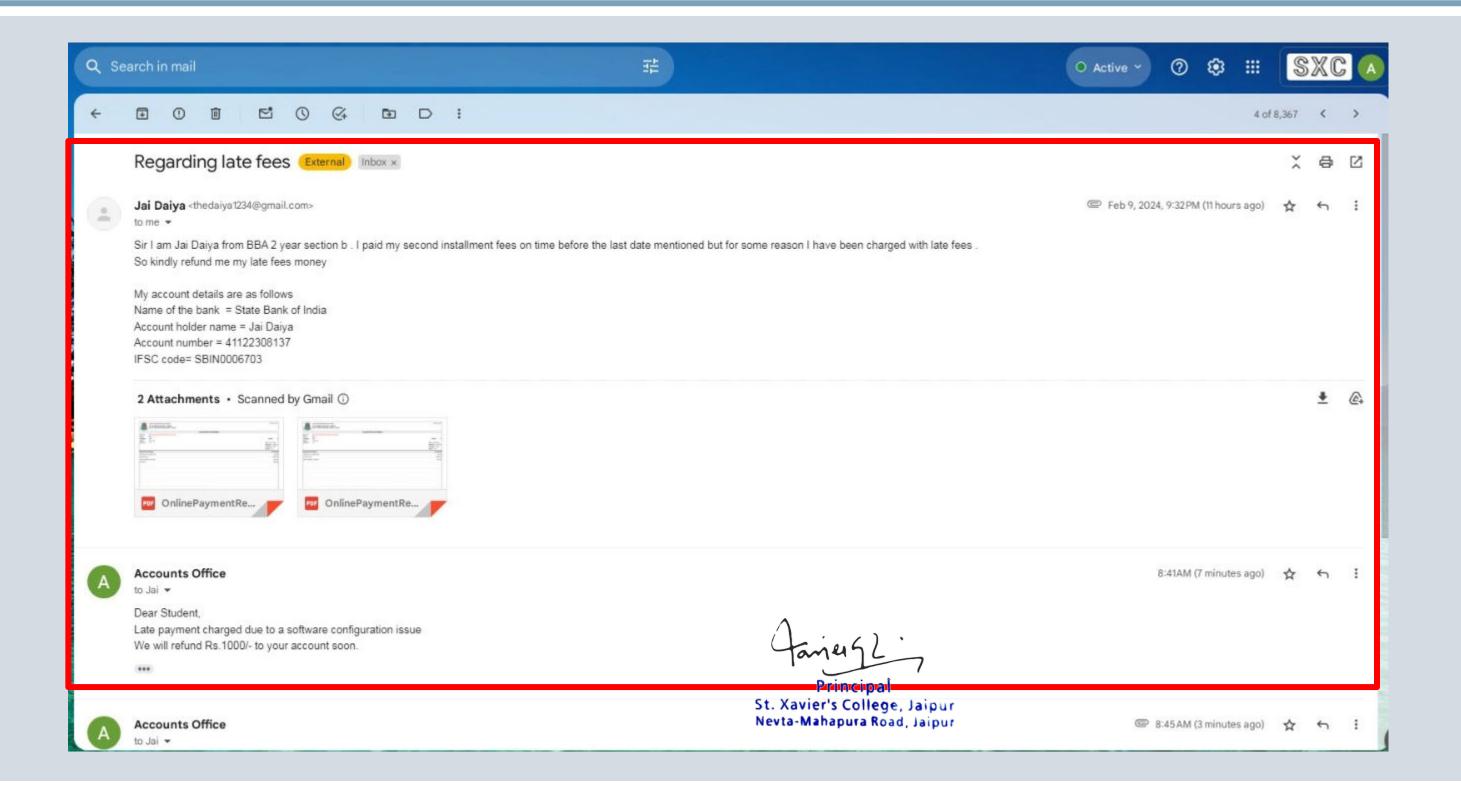

#### COMPLAINT MANAGEMENT

Grievance submission through email is an effective and efficient way to communicate concerns and seek resolution ensuring fair and transparent process.

#### COMPLAINT MANAGEMENT