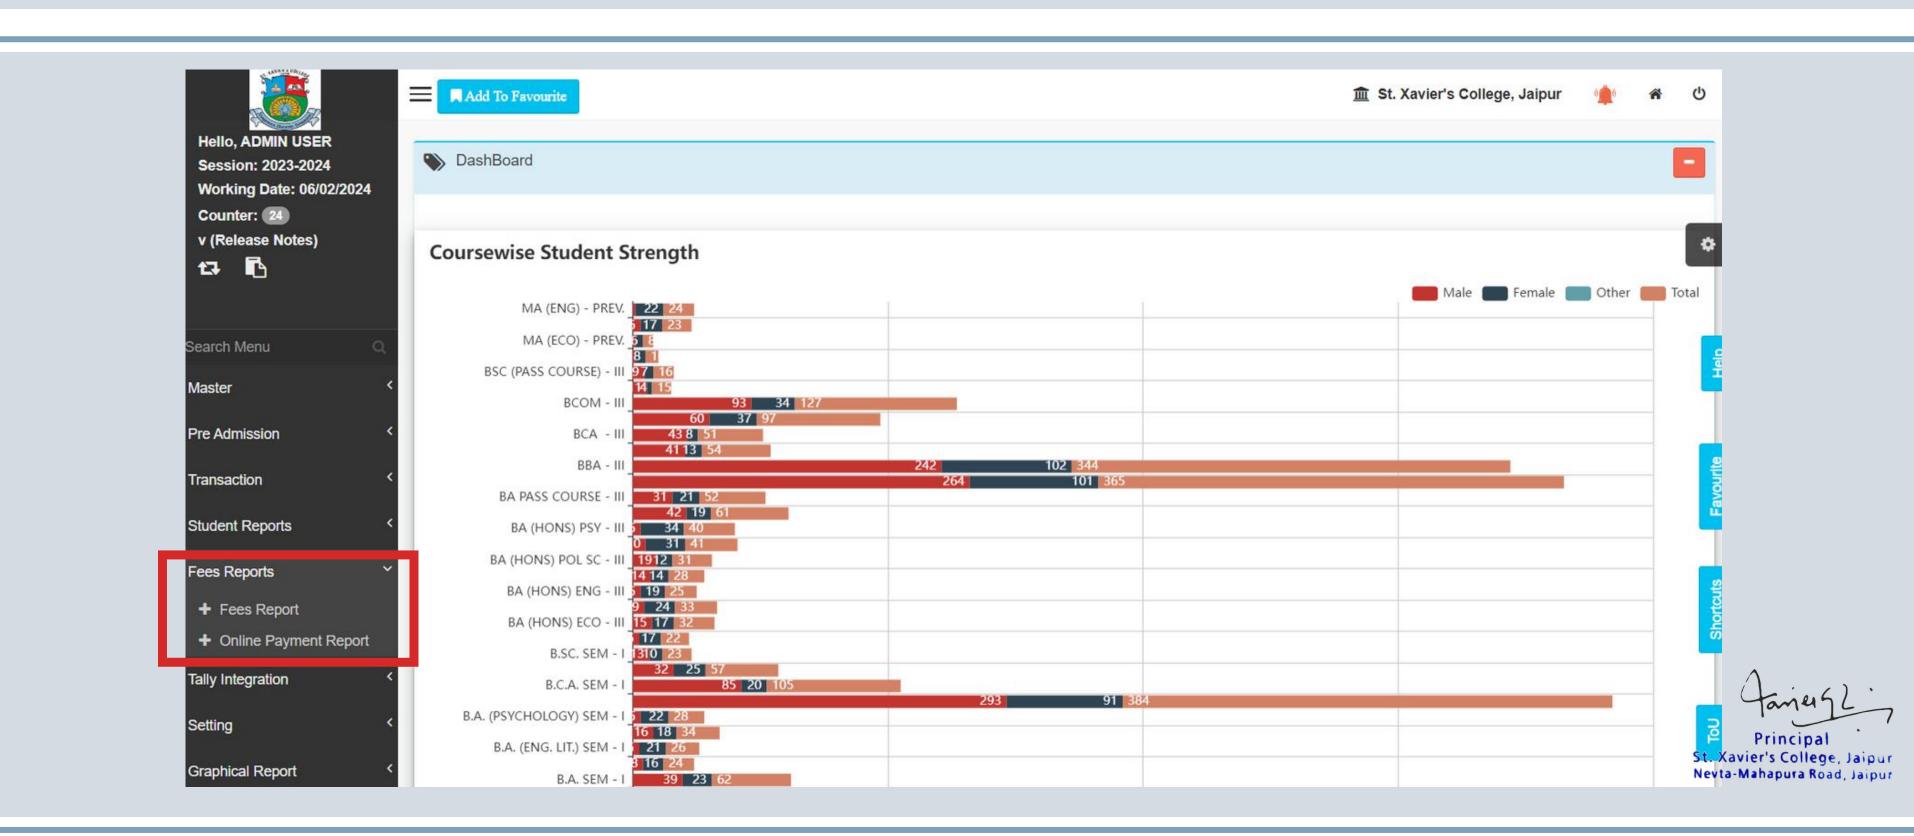

# Fee Management Module

Fees Management Module streamlines fees collection processes and generates reports of outstanding balances and fees waivers.

#### Admin Dashboard