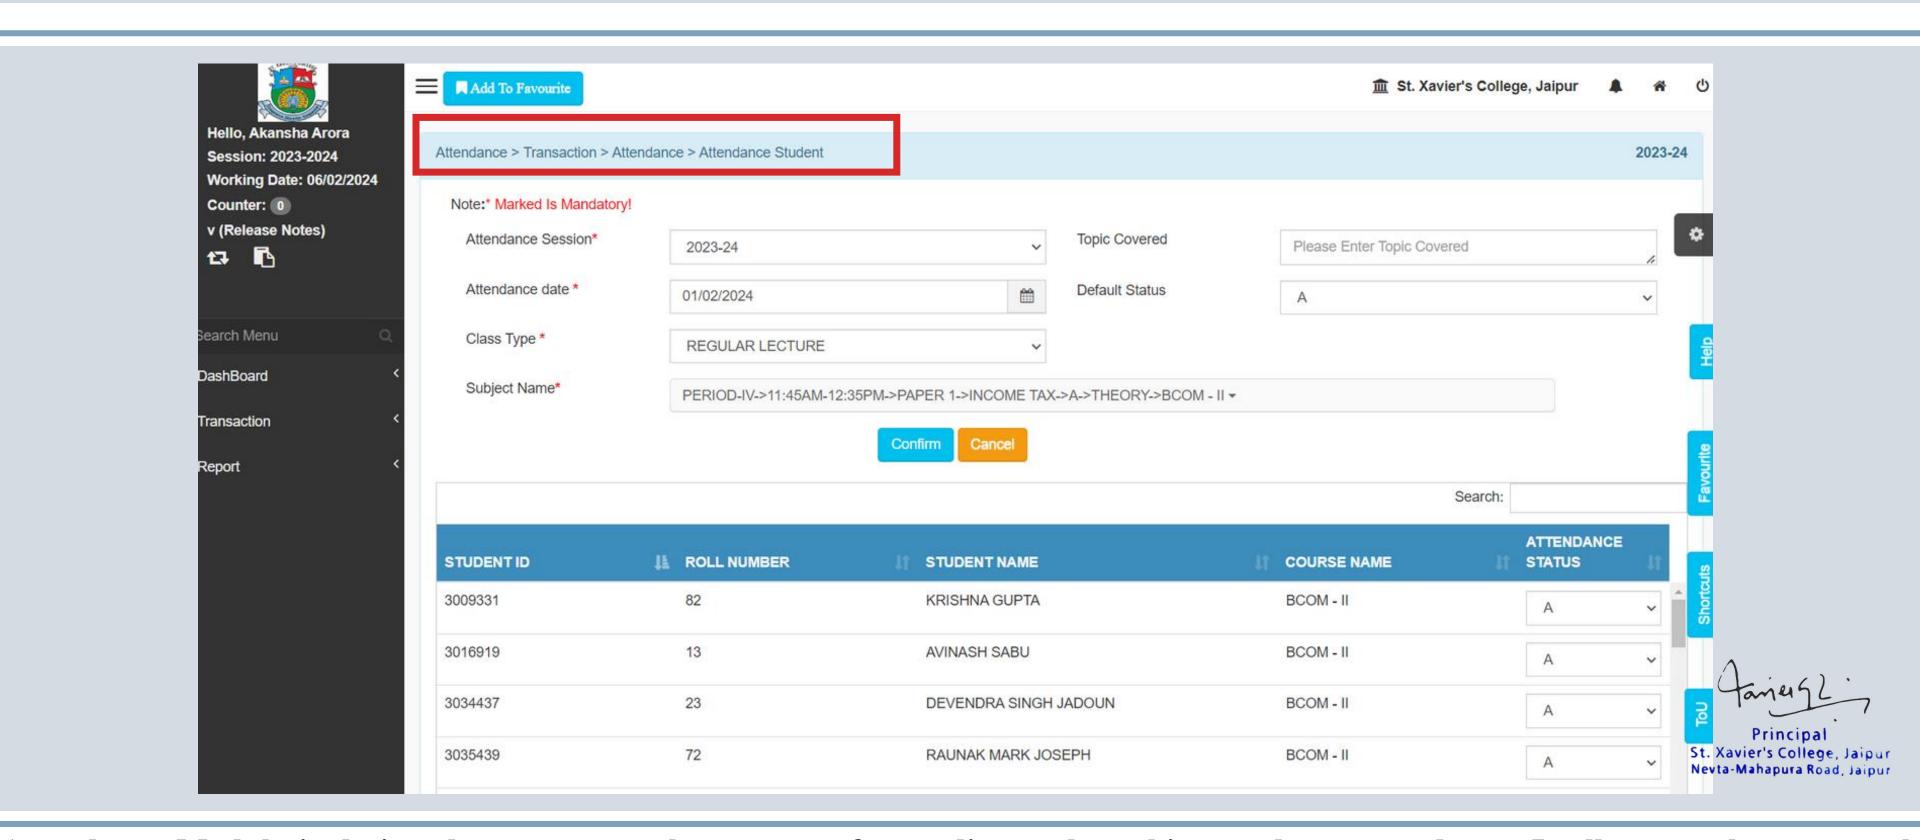

# Attendance Marking Page - Faculty View

Attendance Module is designed to automate the process of recording and tracking students attendance. It allows teachers to mark attendance as present or absent.