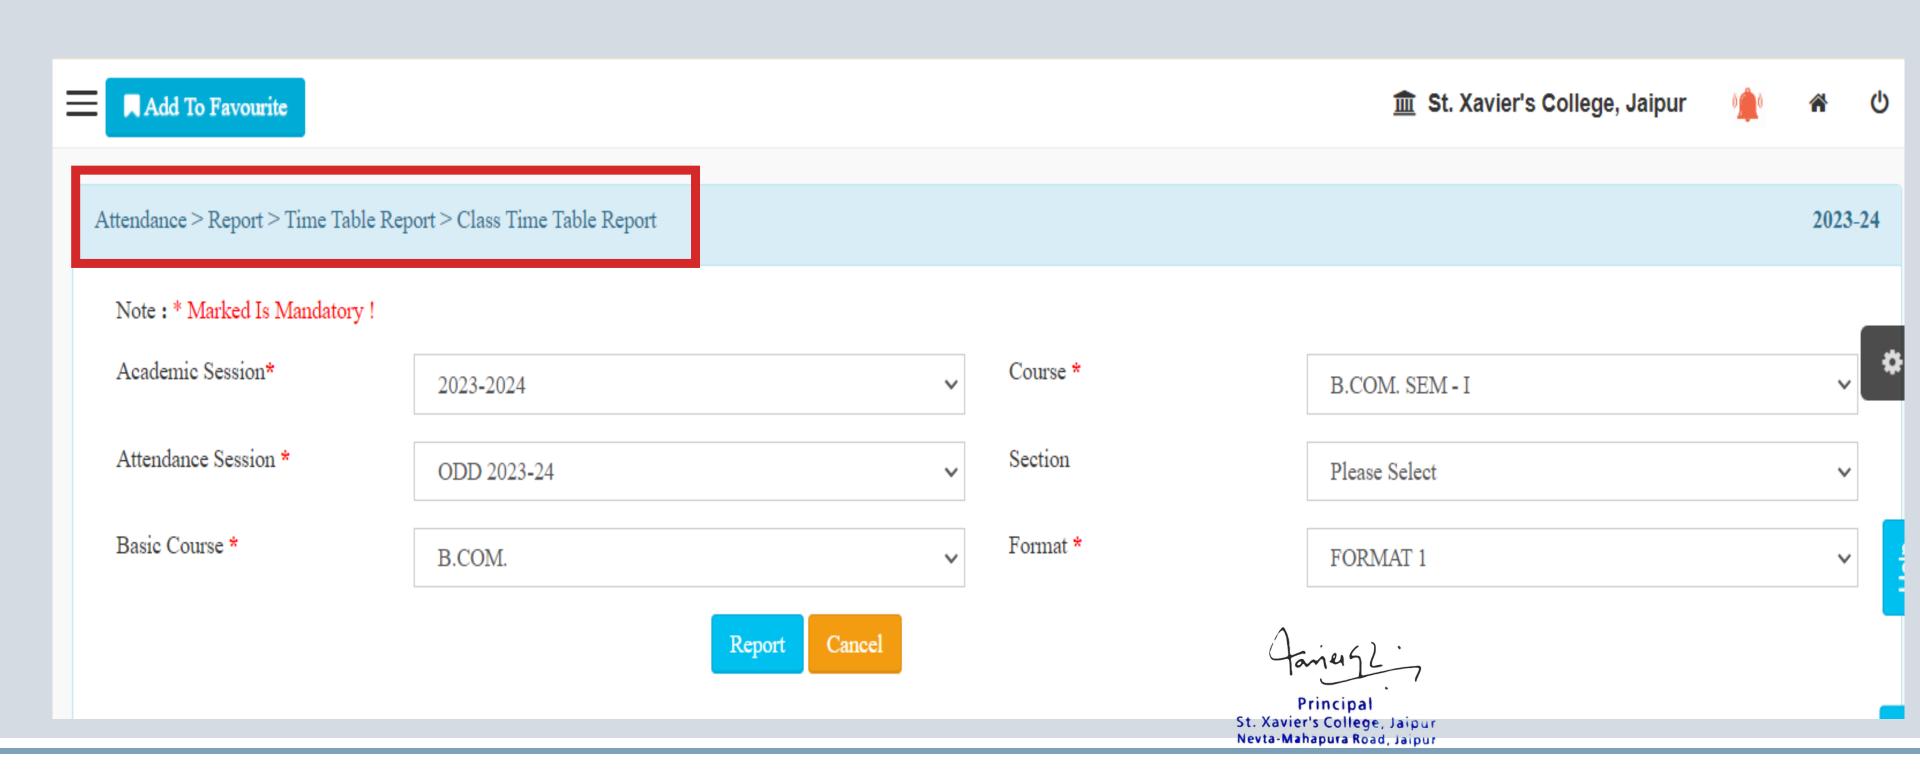

## Login Page of MasterSoft ERP



MasterSoft ERP is a cloud-based software that automates all major processes of our educational institution ensuring management of all academic & non-academic operations and ensuring transparency across all departments.

#### MasterSoft ERP Modules



#### Subject Definition Screen



Subject Definition shows feature for defining different subjects spanning in different years and semesters for various Programmes.

# **Subject Grouping**



Subject Grouping Screenshot shows the feature to make user define the grouping of a particular subject.

#### Time Table Template Definition



Timetable Template Definition helps in aligning the proper schedule of the academic year keeping the focus on all subjects and their management.

#### **Time Table Generation**



# TimeTable Dashboard - Faculty View



Principal
St. Xavier's College, Jaipur
Nevta-Mahapura Road, Jaipur

# Attendance Marking Page - Faculty View



Attendance Module is designed to automate the process of recording and tracking students attendance. It allows teachers to mark attendance as present or absent.

#### Attendance Marking Page - Student View



# Staff Attendance Biometric System



Biometric Face Recognition attendance for staff ensures the safety of employees and controls the movement of people with a predefined protocol.

# Establishment Module – Leave Application and Transaction



Establishment module automates the process of managing employee leave requests, approvals, and tracking of leave balances.

# Leave Application View

|