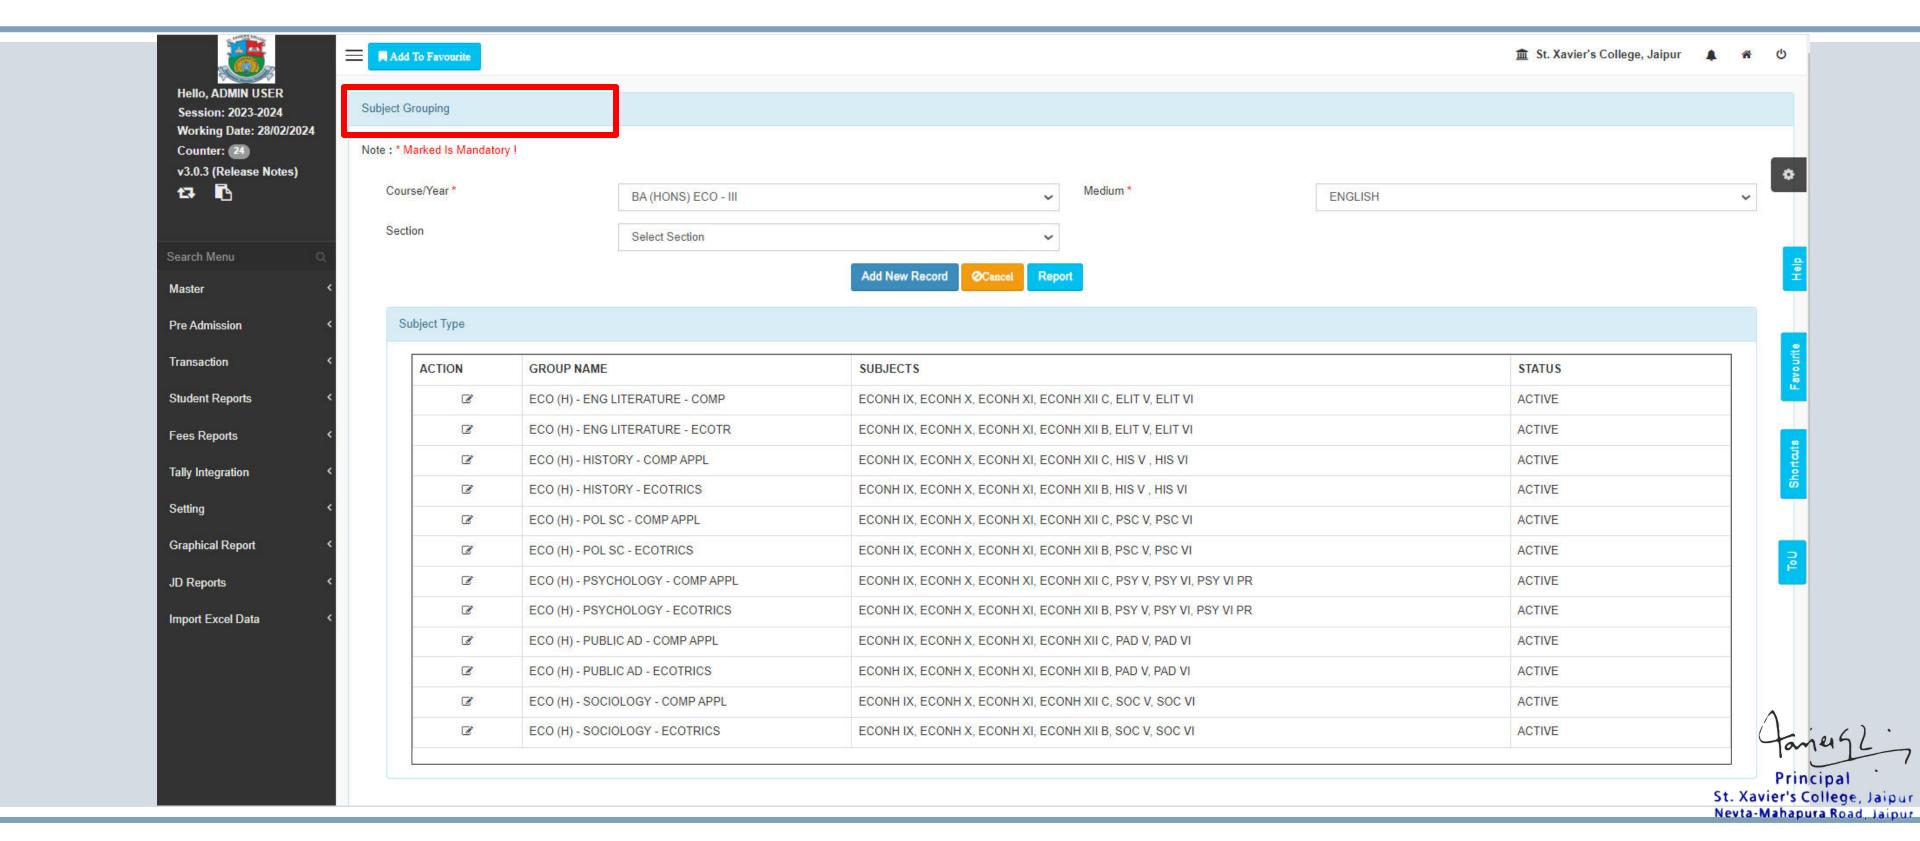

# **Subject Grouping**

Subject Grouping Screenshot shows the feature to make user define the grouping of a particular subject.