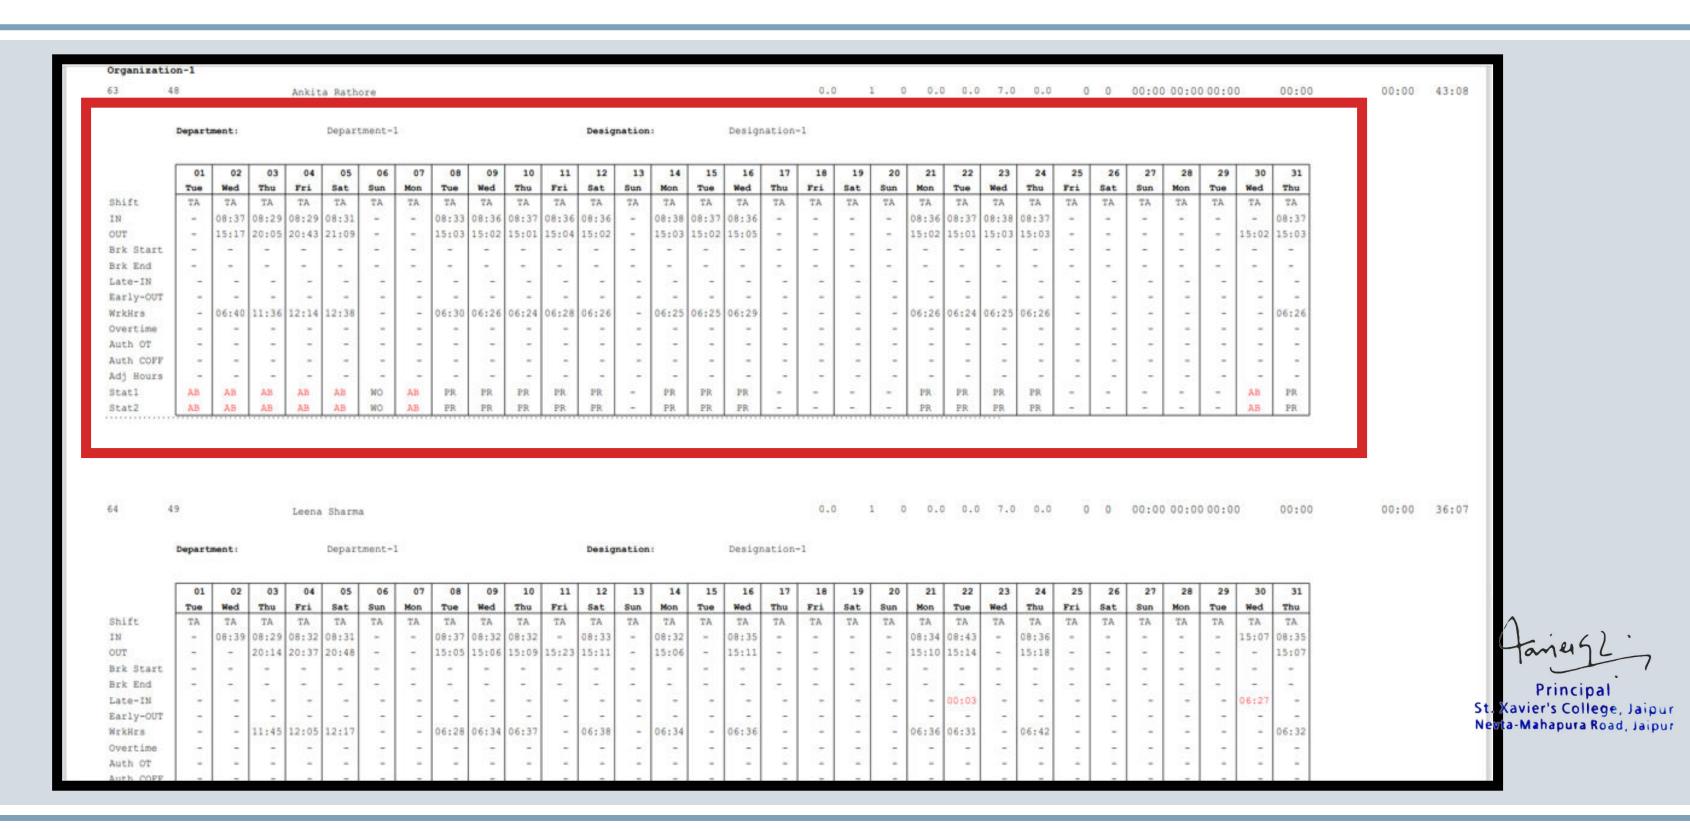

# Staff Attendance Biometric System

Biometric Face Recognition attendance for staff ensures the safety of employees and controls the movement of people with a predefined protocol.