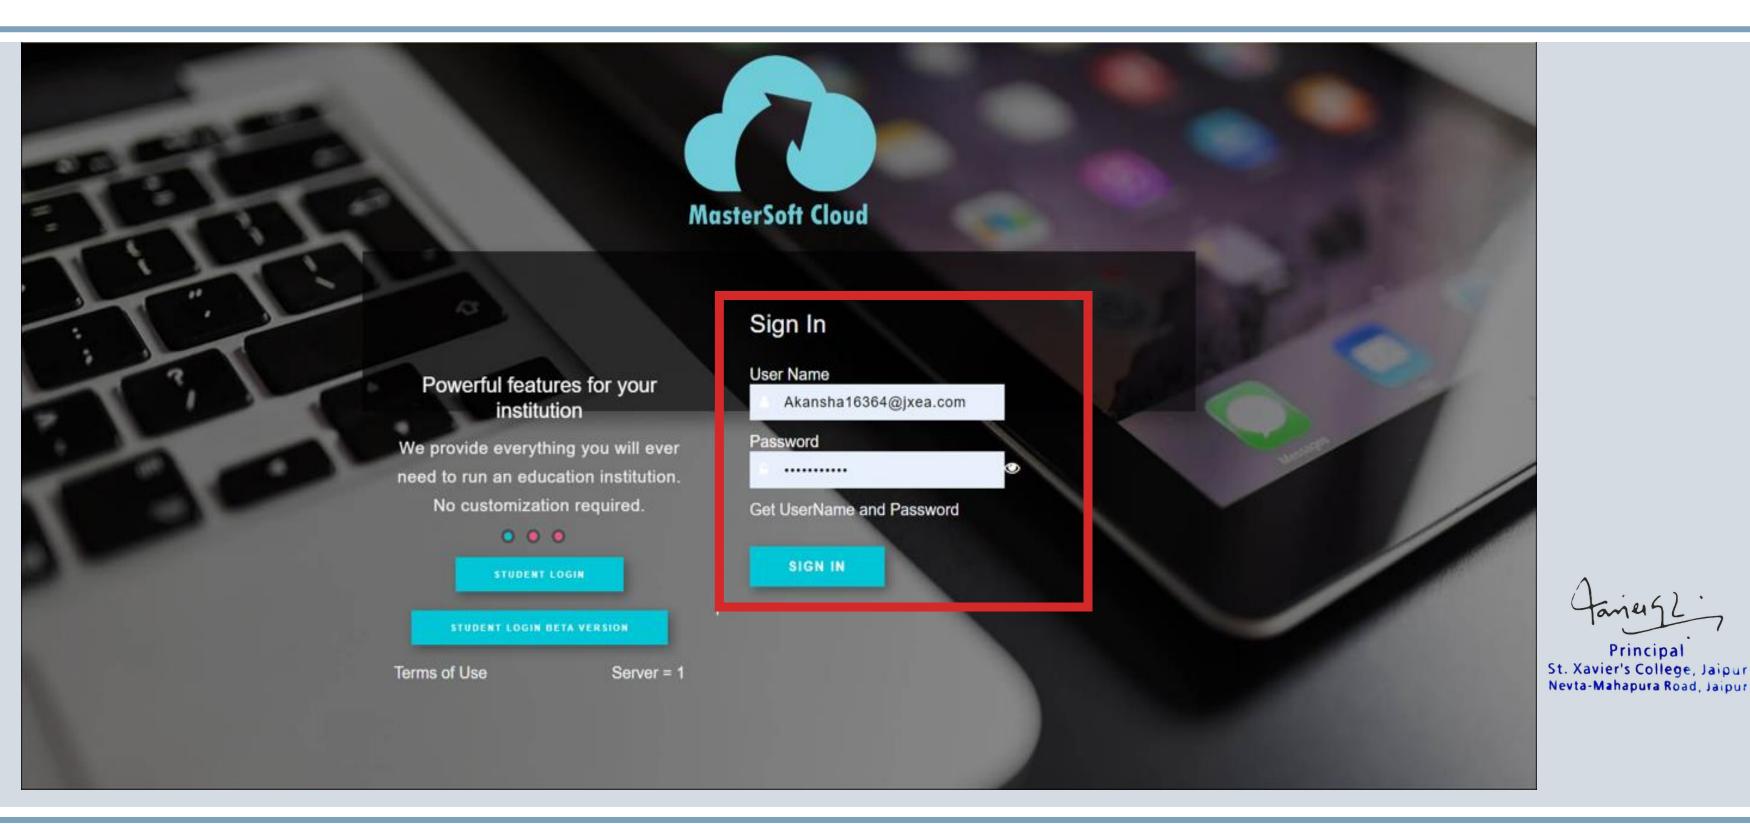

#### Login Page of MasterSoft ERP

MasterSoft ERP is a cloud-based software that automates all major processes of our educational institution ensuring management of all academic & non-academic operations and ensuring transparency across all departments.