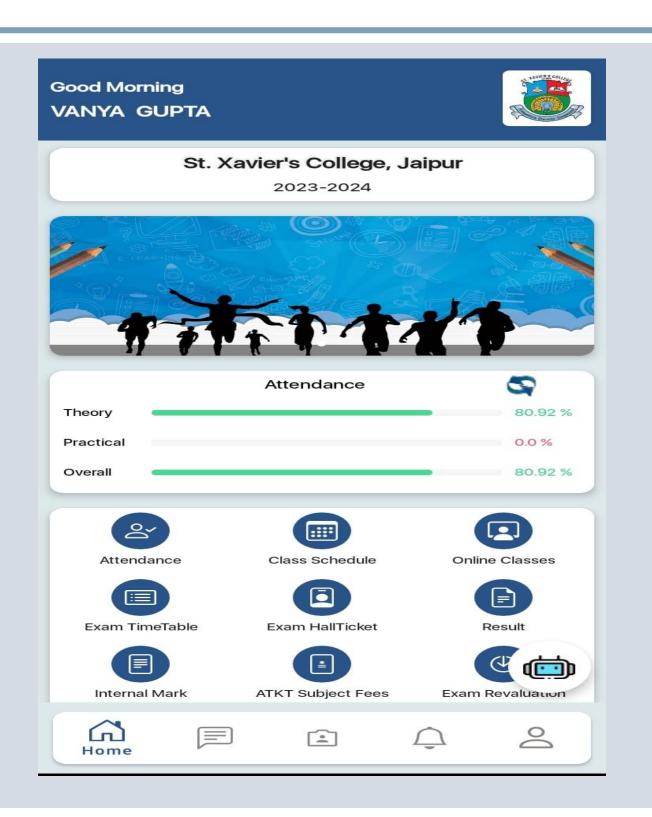

#### Mobile Application Student Diary View

Principal
St. Xavier's College, Jaipur
Nevta-Mahapura Road, Jaipur

Student Diary Mobile Application provides access to the academic information such as class schedules, grades, course materials and fee status empowering students to manage their lectures more effectively.