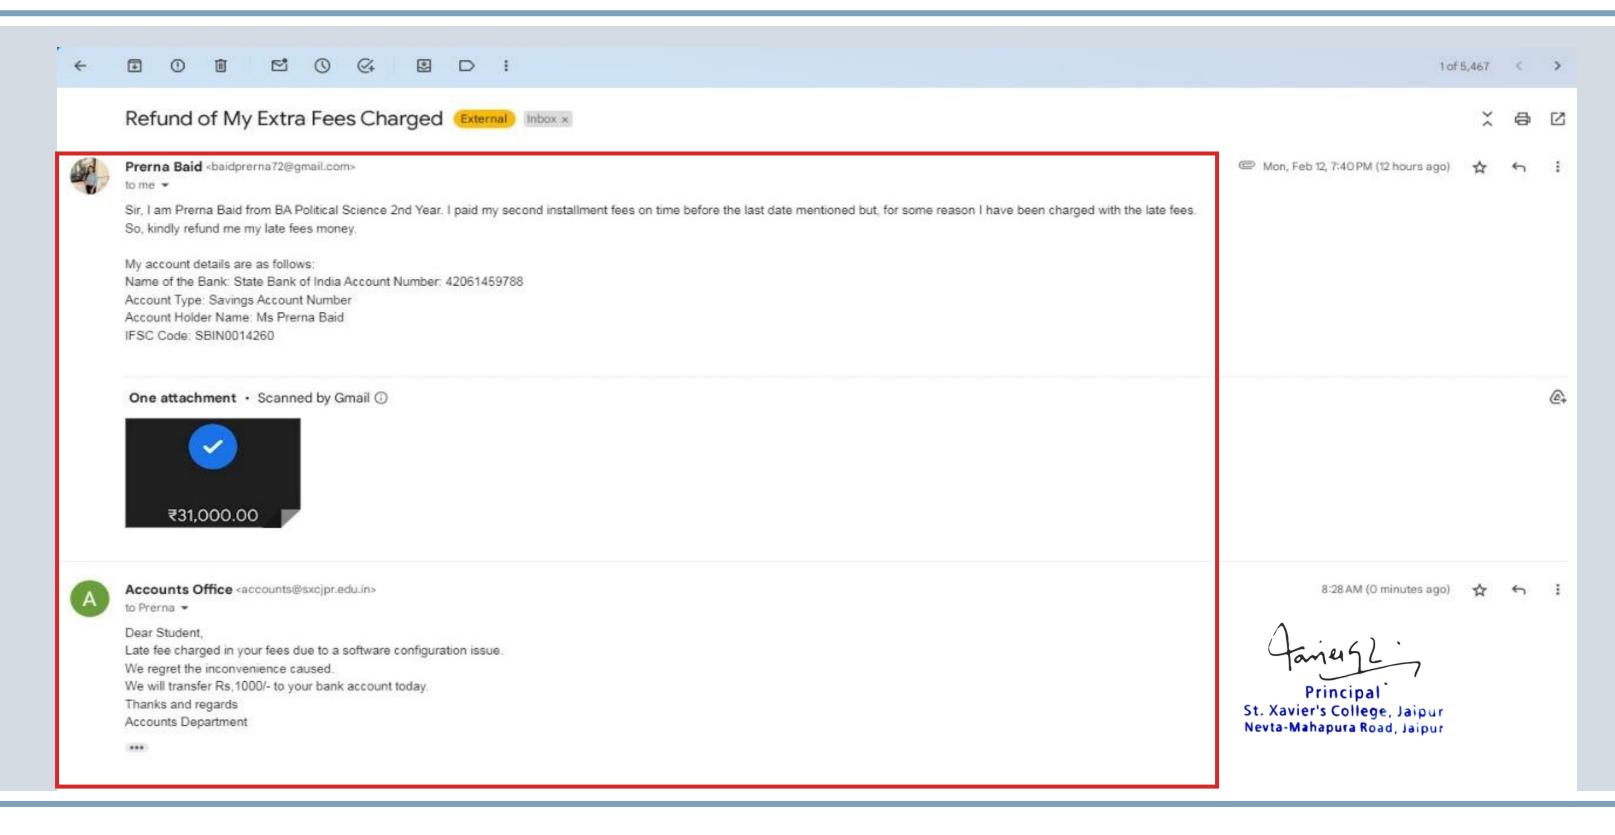

#### COMPLAINT MANAGEMENT

Grievance submission through email is an effective and efficient way to communicate concerns and seek resolution ensuring fair and transparent process.

#### COMPLAINT MANAGEMENT