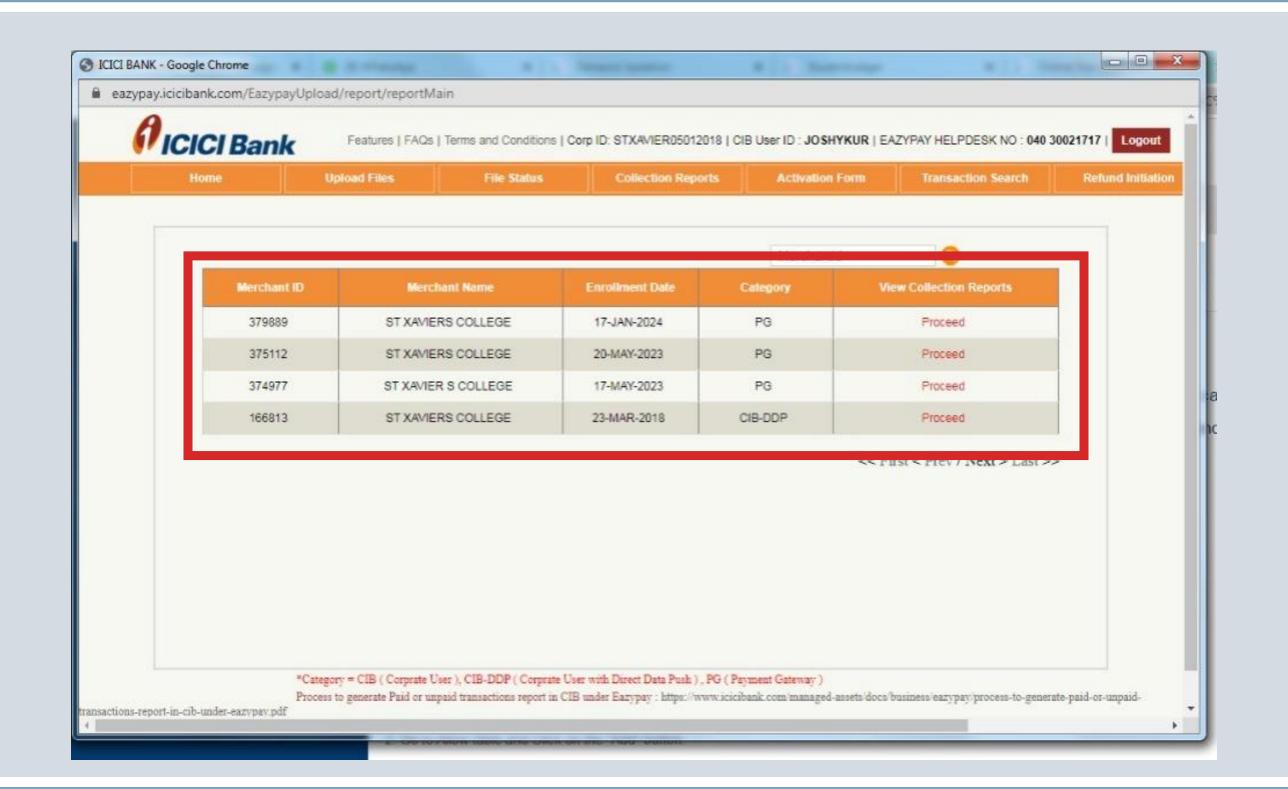

#### **Online Fee Collection**

Students can remit the College Fees using online fees collection creating transparency in financial management.

#### **Fee Collection Portal**

Principal
St. Xavier's College, Jaipur
Nevta-Mahapura Road, Jaipur