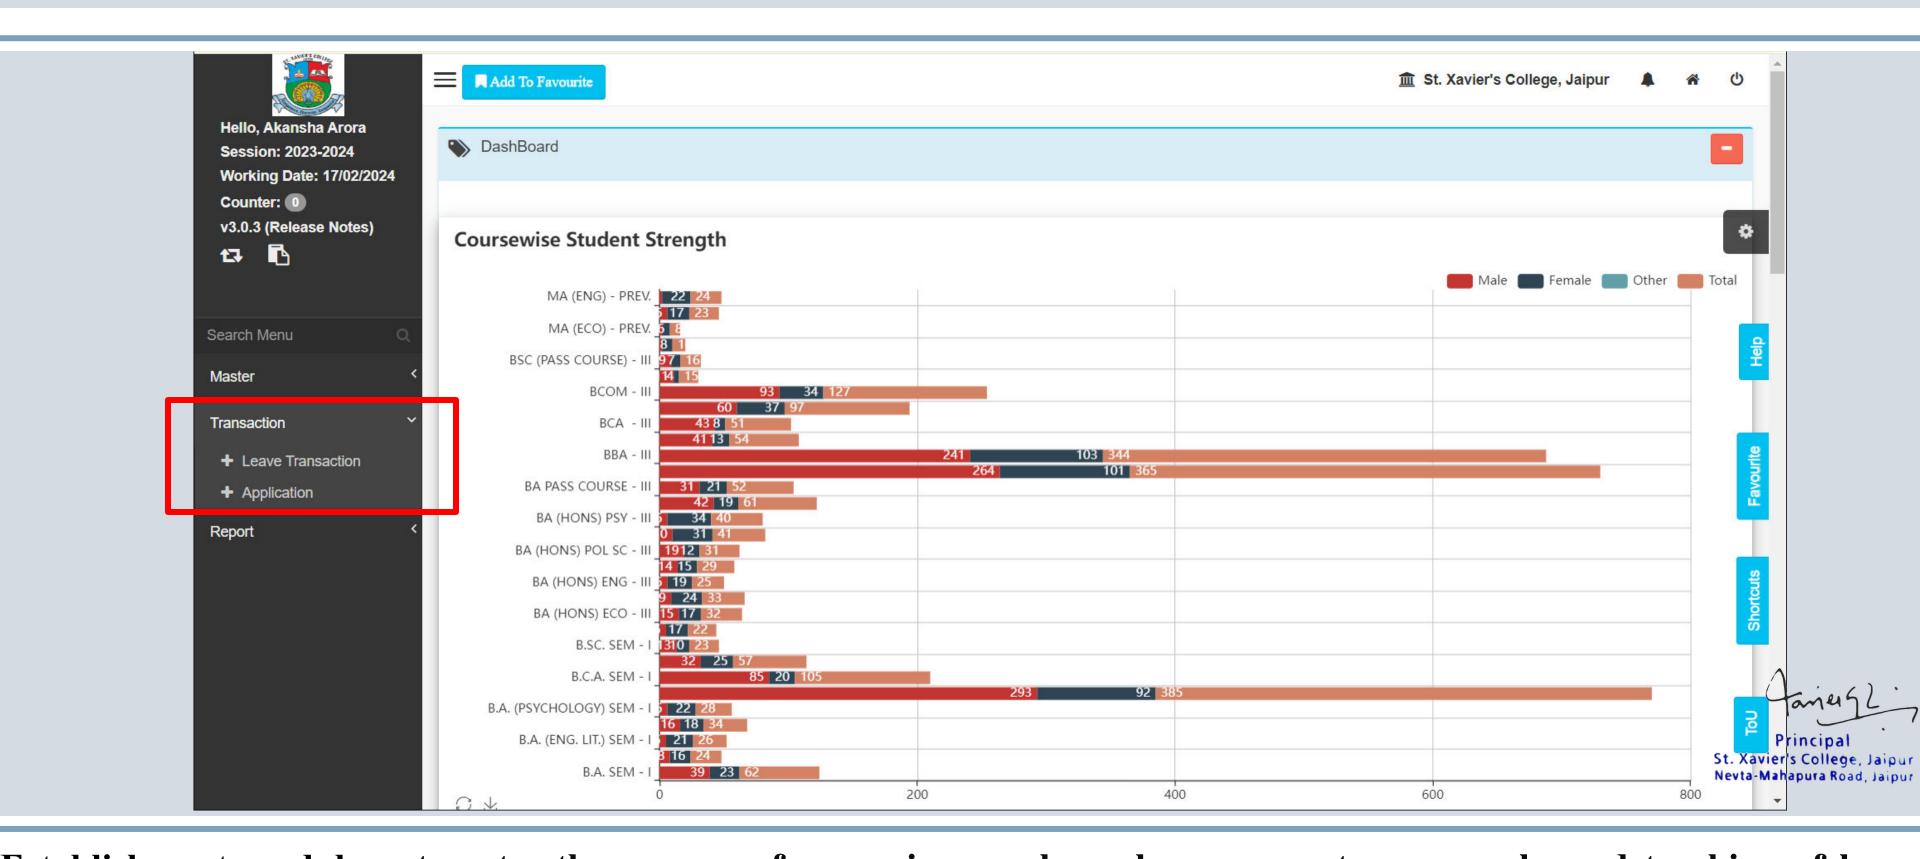

# Establishment Module – Leave Application and Transaction

Establishment module automates the process of managing employee leave requests, approvals, and tracking of leave balances.

# Leave Application View

|                                                              | Add To Favourite                |                                 |      |              |                                |                      | ñ        |
|--------------------------------------------------------------|---------------------------------|---------------------------------|------|--------------|--------------------------------|----------------------|----------|
| Hello, Akansha Arora<br>Session: 2023-2024                   | Establishment > Transaction > A | Application > Leave Application |      |              |                                |                      |          |
| Working Date: 17/02/2024  Counter: 0  v3.0.3 (Release Notes) | Leave Type                      | ●Full Day ○Half Day             |      |              |                                |                      |          |
| ta B                                                         | Leave Name                      | CASUAL LEAVE                    |      | 7]           | Balance Leave                  | 1                    |          |
| Search Menu Q                                                | From Date*                      | 01/02/2024                      |      |              | To Date*                       | 03/02/2024           | <b>#</b> |
| Search Menu Q  Master                                        | Total Days                      |                                 |      |              | Joining Date                   |                      |          |
| Transaction                                                  | Reason*                         | Personal Work                   |      |              | Address During Leave           | Jaipur               |          |
| Report                                                       | Charge Handover To              | Mahua M. Bose                   |      | <i>\( \)</i> | Leave Approval Path            | HOD-COMM-> PRINCIPAL |          |
|                                                              | Active                          |                                 |      |              |                                |                      |          |
|                                                              |                                 |                                 | Save | Ca           | ancel Back                     |                      |          |
|                                                              |                                 |                                 |      |              |                                |                      |          |
|                                                              |                                 |                                 |      |              |                                |                      |          |
|                                                              |                                 |                                 |      |              | Jane 92                        |                      |          |
|                                                              |                                 |                                 |      |              | Principal St. Vavior's College |                      |          |