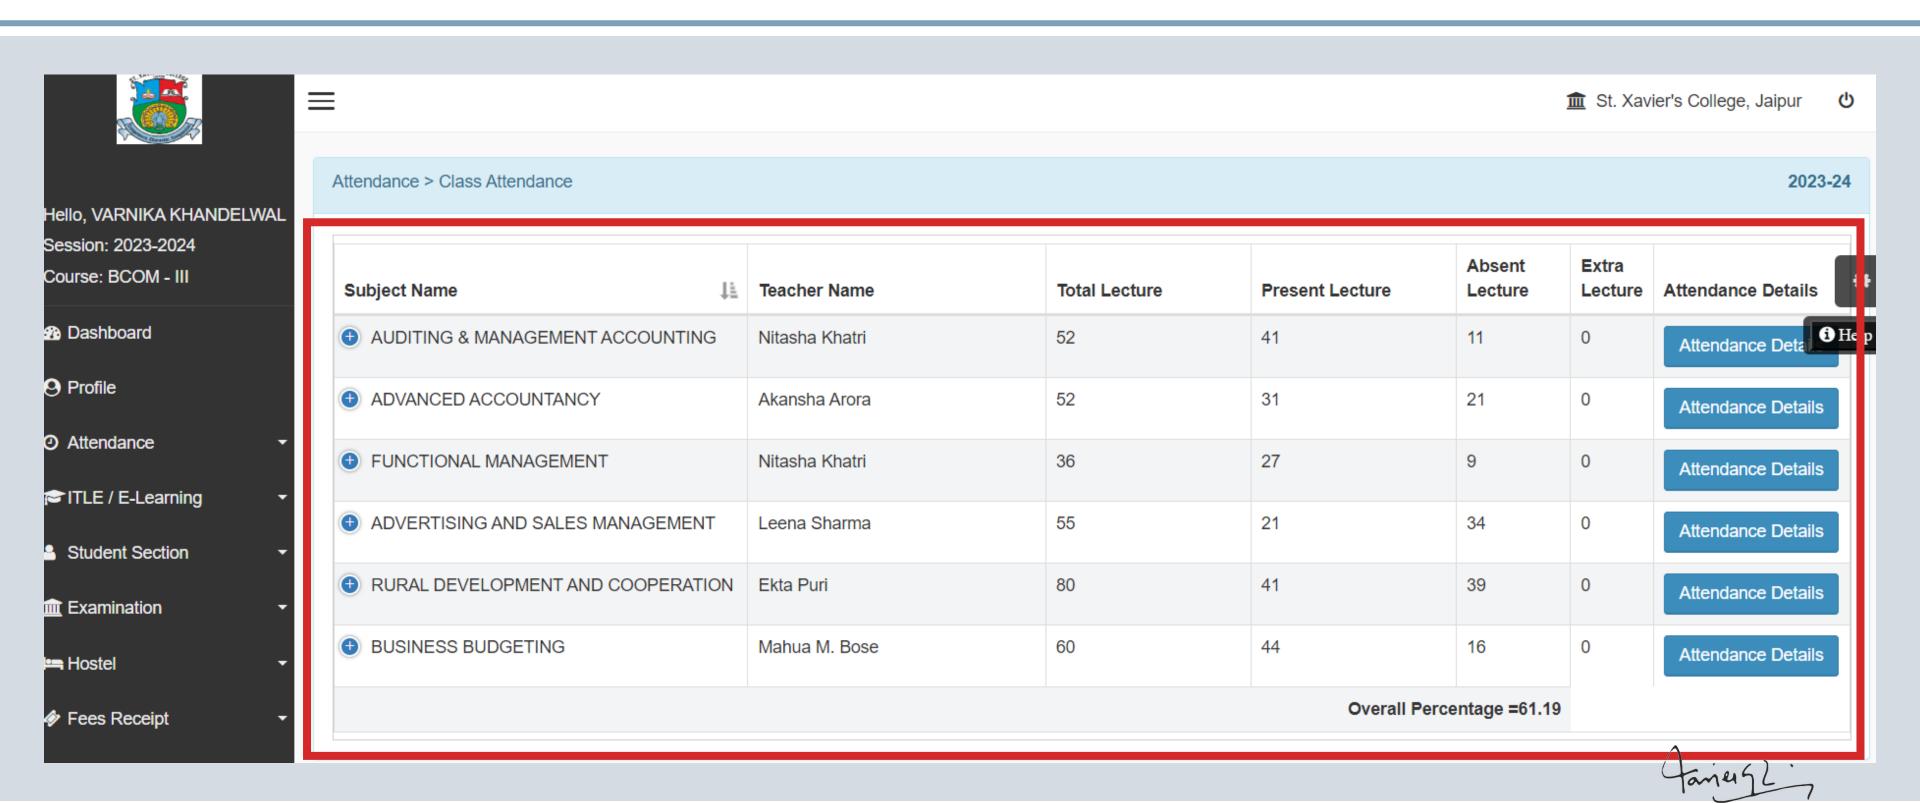

# Attendance Marking Page - Faculty View

Attendance Module is designed to automate the process of recording and tracking students attendance. It allows teachers to mark attendance as present or absent.