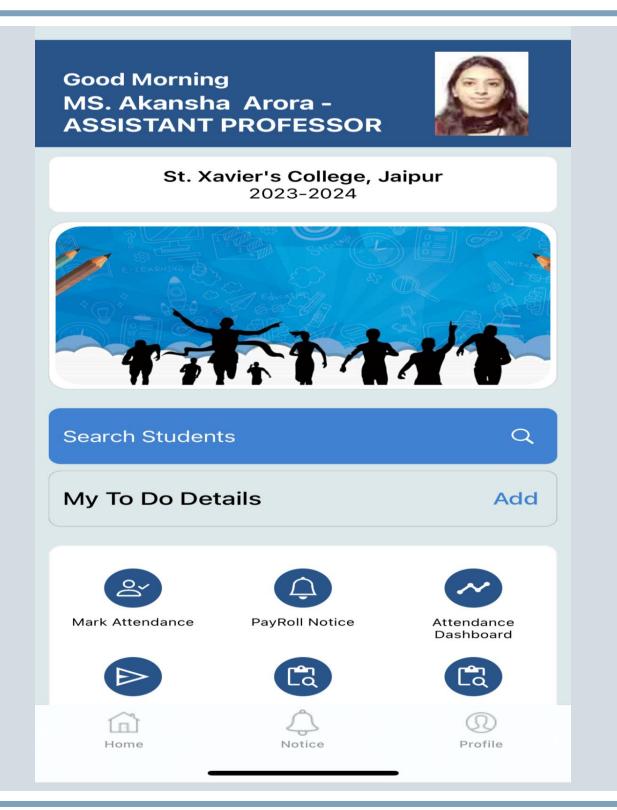

# Mobile Application Faculty View

Principal
St. Xavier's College, Jaipur
Nevta-Mahapura Road, Jaipur

ERP Mobile applications for faculty streamline administrative processes, enhance communication and collaboration, and provide tools for teaching, research, and professional development.