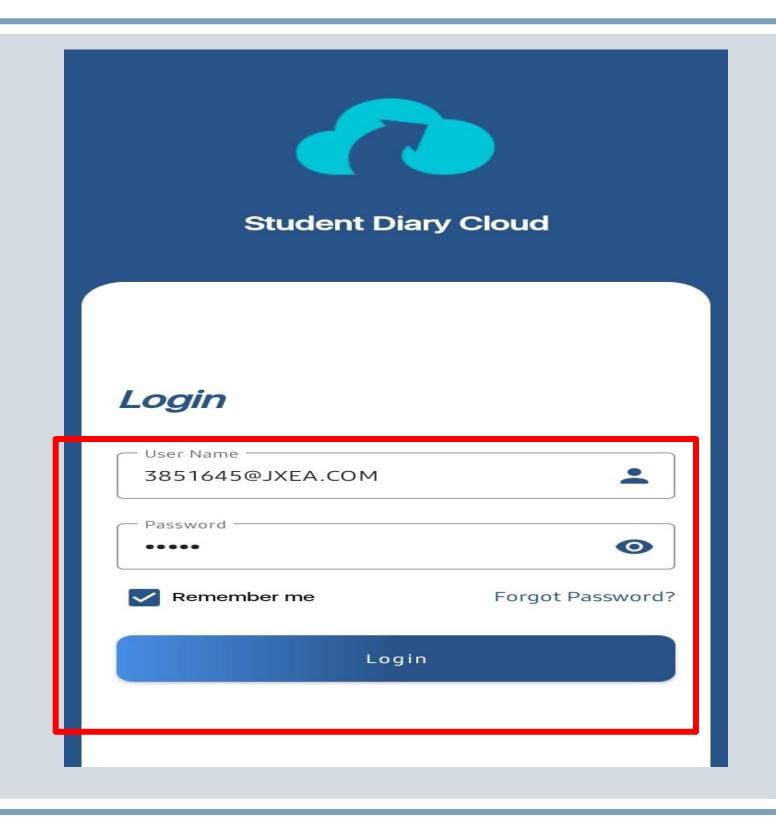

#### Login Page of MasterSoft ERP

MasterSoft ERP is a cloud-based software that automates all major processes of our educational institution ensuring management of all academic & non-academic operations and ensuring transparency across all departments.