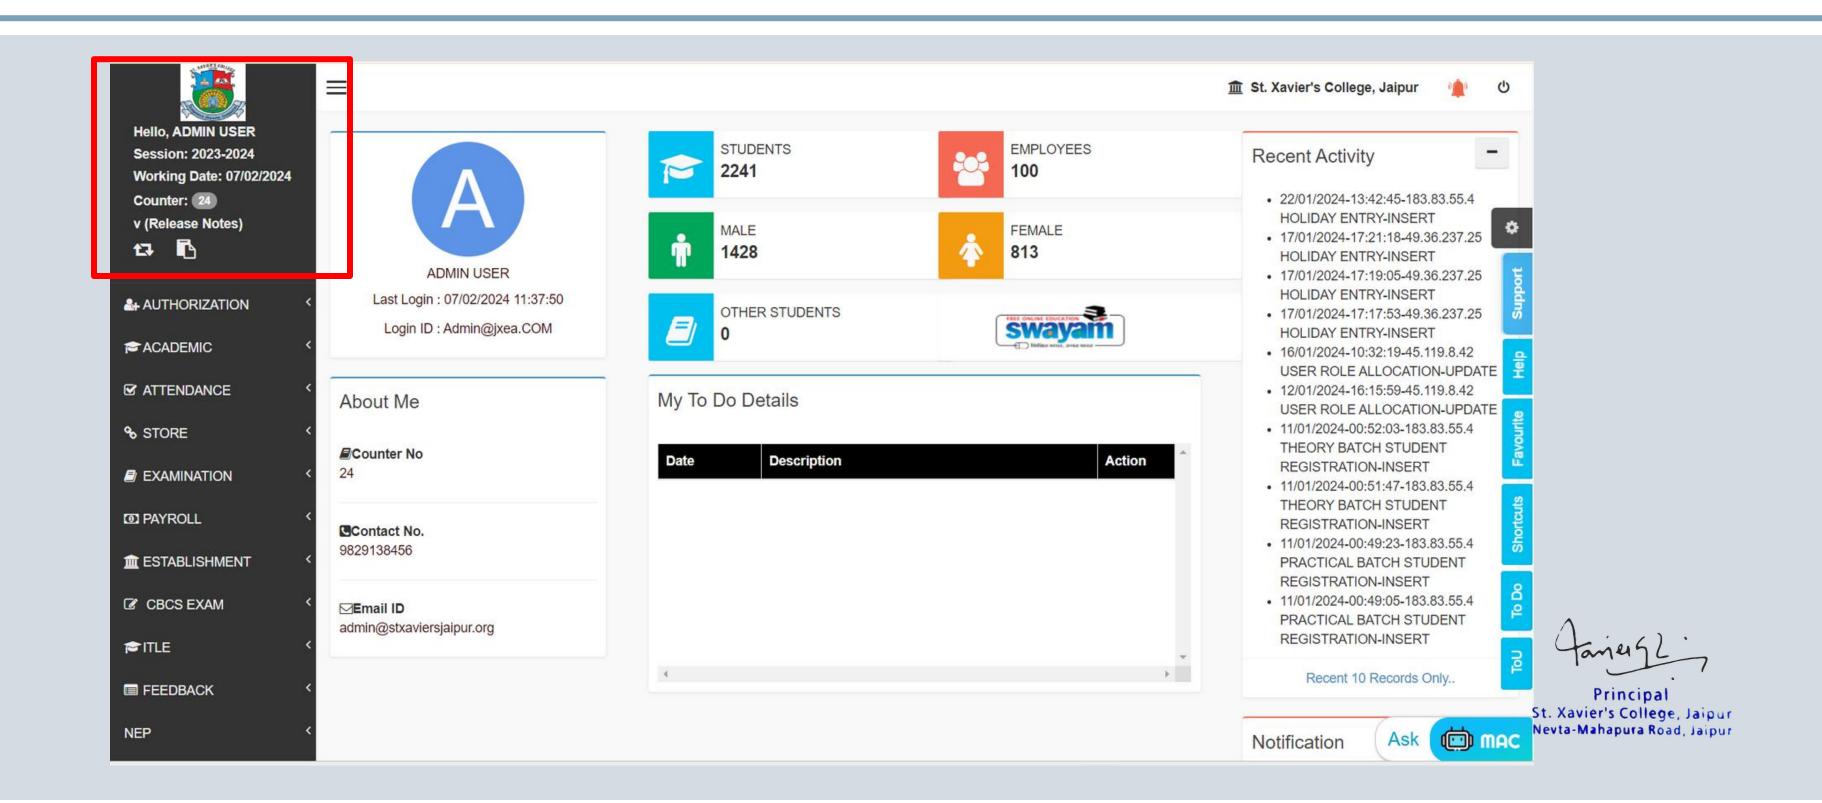

|                                 |                                 |      |              |                                |                      |          |
|                                                              |                                 |                                 |      |              | Jane 92                        |                      |          |
|                                                              |                                 |                                 |      |              | Principal St. Vavior's College |                      |          |

# Fee Management Module



Fees Management Module streamlines fees collection processes and generates reports of outstanding balances and fees waivers.

#### Admin Dashboard



# User Roles Management

| User Role Allocation                    |              |                       |                                                         |
|-----------------------------------------|--------------|-----------------------|---------------------------------------------------------|
| OSCI NOIC AIROCATION                    |              |                       |                                                         |
| Note: * Marked Is Mandatory!            |              |                       |                                                         |
| Search User                             |              | Search:               |                                                         |
| Search By Search By User Name Cogin Id. | 0 1          | ROLE NAME