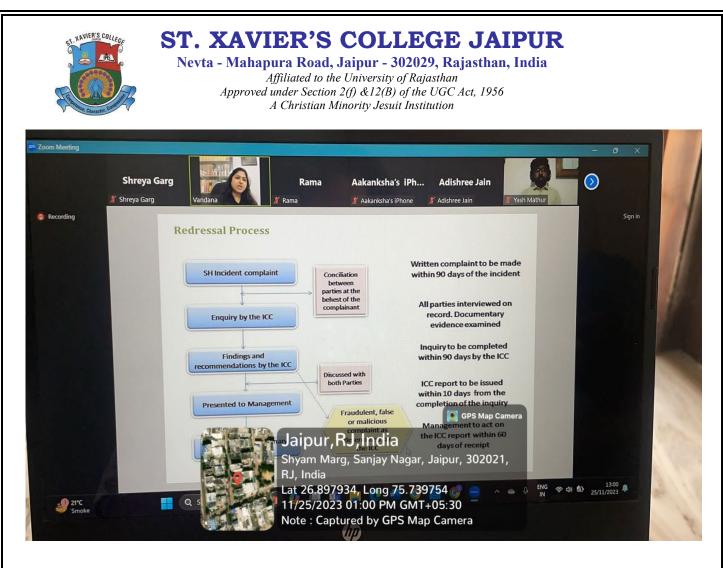

## ANNUAL ACTIVITY REPORT

| ~ ~ ~ | Activity   |                     |                     |                                |  |
|-------|------------|---------------------|---------------------|--------------------------------|--|
| S.No  | Date       | Activity Name       | No. of Participants | Impact on Beneficiaries        |  |
| 1.    | 25-11-2023 | Violence against    | 67                  | The participants got an        |  |
|       |            | Women: Legal        |                     | insight into the legal aspects |  |
|       |            | Perspectives on     |                     | of violence against women.     |  |
|       |            | recognized as the   |                     | The session orchestrated       |  |
|       |            | International Day   |                     | various sources of violence    |  |
|       |            | for the Elimination |                     | against women and effective    |  |
|       |            | of Violence against |                     | strategies to address it.      |  |
|       |            | Women.              |                     | _                              |  |

1. Activity 1: 25-11-2023, Violence against Women: Legal Perspectives on recognized as the International Day for the Elimination of Violence against Women.)

| Shreya Garg<br>X Shreya Garg | Vandana X                   | <b>Rama</b><br>Rama                           | Aakanksha's iPh Adishree Jain<br>X Aakanksha's iPhone X Adishree Jain          | Soumya<br>∦ Soumya | - • ×   |
|------------------------------|-----------------------------|-----------------------------------------------|--------------------------------------------------------------------------------|--------------------|---------|
|                              | Written apology,<br>warning | -                                             | Deduction of salary<br>to pay the aggrieved                                    |                    | Sign in |
|                              | Reprimand or<br>censure     |                                               | Carrying out<br>community service                                              |                    |         |
|                              | Withholding                 | Against                                       | ommendations<br>the Guilty<br>GPS Map Came<br>Undergoing                       | 13                 |         |
|                              | Withhoi<br>rise or          | Shyam M<br>RJ, India<br>Lat 26.89<br>11/25/20 | r, <b>RJ, India</b> counselling session<br>larg, Sanjay Nagar, Jaipur, 302021, |                    |         |