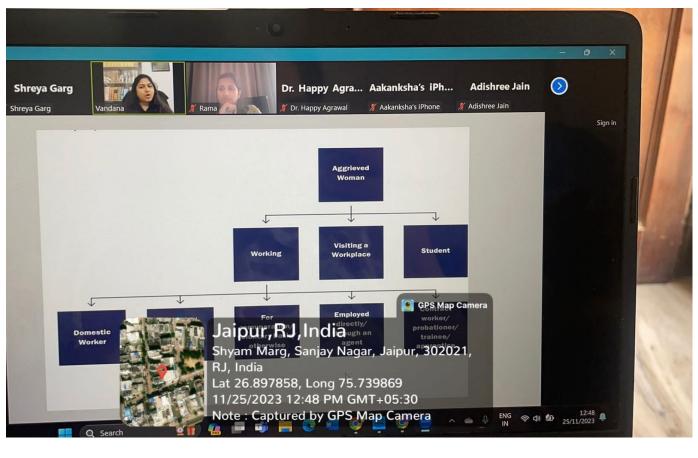

## ANNUAL ACTIVITY REPORT

| ~ ~ ~ | Activity   |                     |                     |                                |  |
|-------|------------|---------------------|---------------------|--------------------------------|--|
| S.No  | Date       | Activity Name       | No. of Participants | Impact on Beneficiaries        |  |
| 1.    | 25-11-2023 | Violence against    | 67                  | The participants got an        |  |
|       |            | Women: Legal        |                     | insight into the legal aspects |  |
|       |            | Perspectives on     |                     | of violence against women.     |  |
|       |            | recognized as the   |                     | The session orchestrated       |  |
|       |            | International Day   |                     | various sources of violence    |  |
|       |            | for the Elimination |                     | against women and effective    |  |
|       |            | of Violence against |                     | strategies to address it.      |  |
|       |            | Women.              |                     | _                              |  |

1. Activity 1: 25-11-2023, Violence against Women: Legal Perspectives on recognized as the International Day for the Elimination of Violence against Women.)

| Shreya Garg<br>X Shreya Garg | Vandana X                   | <b>Rama</b><br>Rama                           | Aakanksha's iPh Adishree Jain<br>X Aakanksha's iPhone X Adishree Jain          | Soumya<br>∦ Soumya | - • ×   |
|------------------------------|-----------------------------|-----------------------------------------------|--------------------------------------------------------------------------------|--------------------|---------|
|                              | Written apology,<br>warning | -                                             | Deduction of salary<br>to pay the aggrieved                                    |                    | Sign in |
|                              | Reprimand or<br>censure     |                                               | Carrying out<br>community service                                              |                    |         |
|                              | Withholding                 | Against                                       | ommendations<br>the Guilty<br>GPS Map Came<br>Undergoing                       | 13                 |         |
|                              | Withhoi<br>rise or          | Shyam M<br>RJ, India<br>Lat 26.89<br>11/25/20 | r, <b>RJ, India</b> counselling session<br>larg, Sanjay Nagar, Jaipur, 302021, |                    |         |