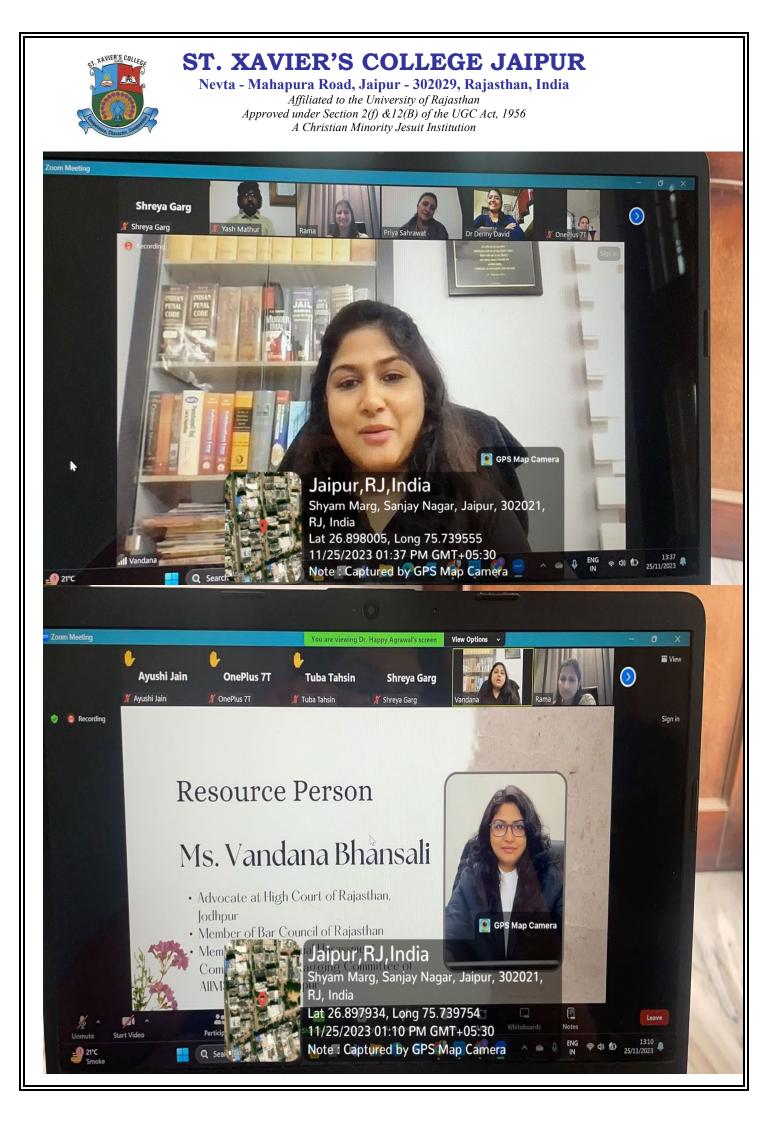

## ANNUAL ACTIVITY REPORT

| ~ ~ ~ | Activity   |                     |                     |                                |  |
|-------|------------|---------------------|---------------------|--------------------------------|--|
| S.No  | Date       | Activity Name       | No. of Participants | Impact on Beneficiaries        |  |
| 1.    | 25-11-2023 | Violence against    | 67                  | The participants got an        |  |
|       |            | Women: Legal        |                     | insight into the legal aspects |  |
|       |            | Perspectives on     |                     | of violence against women.     |  |
|       |            | recognized as the   |                     | The session orchestrated       |  |
|       |            | International Day   |                     | various sources of violence    |  |
|       |            | for the Elimination |                     | against women and effective    |  |
|       |            | of Violence against |                     | strategies to address it.      |  |
|       |            | Women.              |                     | _                              |  |

1. Activity 1: 25-11-2023, Violence against Women: Legal Perspectives on recognized as the International Day for the Elimination of Violence against Women.)

| Shreya Garg<br>X Shreya Garg | Vandana X                   | <b>Rama</b><br>Rama                           | Aakanksha's iPh Adishree Jain<br>X Aakanksha's iPhone X Adishree Jain          | Soumya<br>∦ Soumya | - • ×   |
|------------------------------|-----------------------------|-----------------------------------------------|--------------------------------------------------------------------------------|--------------------|---------|
|                              | Written apology,<br>warning | -                                             | Deduction of salary<br>to pay the aggrieved                                    |                    | Sign in |
|                              | Reprimand or<br>censure     |                                               | Carrying out<br>community service                                              |                    |         |
|                              | Withholding                 | Against                                       | ommendations<br>the Guilty<br>GPS Map Came<br>Undergoing                       | 13                 |         |
|                              | Withhoi<br>rise or          | Shyam M<br>RJ, India<br>Lat 26.89<br>11/25/20 | r, <b>RJ, India</b> counselling session<br>larg, Sanjay Nagar, Jaipur, 302021, |                    |         |